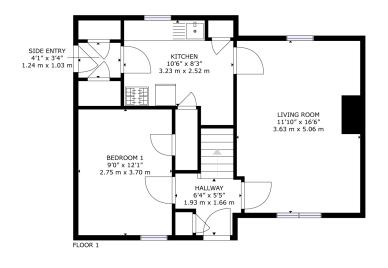

The house consists a bright living room with dual aspect window to front and rear. This leads through to the kitchen which, while requiring to be replaced, is a good sized room and combined with the adjoining cupboards, presents many options for installing a new kitchen.

There is a downstairs bedroom with two further bedrooms upstairs, both of which have fitted wardrobes. The bathroom consists of a bath, WC and WHB.

## Dimensions

Hallway (6' 3" x 5' 5") or (1.90m x 1.65m) Living Room (16' 5" x 12' 0") or (5.00m x 3.65m) Kitchen (10' 6" x 8' 2") or (3.20m x 2.50m) Bedroom 1 (12' 2" x 9' 0") or (3.70m x 2.75m) Bedroom 2 (13' 0" x 11' 6") or (3.95m x 3.50m) Bedroom 3 (13' 11" x 11' 8") or (4.25m x 3.55m) Bathroom (7' 3" x 6' 3") or (2.20m x 1.90m)

## 3 Fergusson Avenue Pitlochry PH16 5EX

GROSS INTERNAL AREA FLOOR 1: 517 sq.ft, 47 m<sup>2</sup>, FLOOR 2: 463 sq.ft, 43 m<sup>2</sup> TOTAL: 980 sq.ft, 90 m<sup>2</sup>

J & H Mitchell 51 Atholl Road, Pitlochry, PH16 5BU 01796 472606 info@jandhmitchell.com