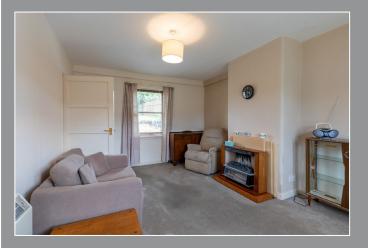

The house consists a bright living room with dual aspect window to front and rear. This leads through to the kitchen which, while requiring to be replaced, is a good sized room and combined with the adjoining cupboards, presents many options for installing a new kitchen.