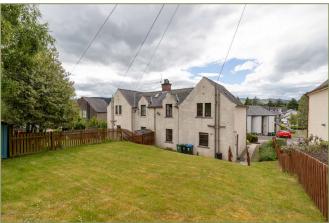

Externally the house has a small garden to the front with shrubs and larger rear garden which is laid to grass with a small, paved area next to the house itself. The slightly elevated position ensures that the house isn't overlooked and enjoys views of the surrounding hills.