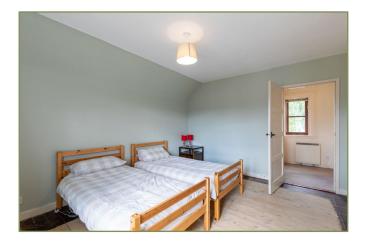

There is a downstairs bedroom with two further bedrooms upstairs, both of which have fitted wardrobes. The bathroom consists of a bath, WC and WHB.

## Dimensions

Hallway (6' 3" x 5' 5") or (1.90m x 1.65m) Living Room (16' 5" x 12' 0") or (5.00m x 3.65m) Kitchen (10' 6" x 8' 2") or (3.20m x 2.50m) Bedroom 1 (12' 2" x 9' 0") or (3.70m x 2.75m) Bedroom 2 (13' 0" x 11' 6") or (3.95m x 3.50m) Bedroom 3 (13' 11" x 11' 8") or (4.25m x 3.55m) Bathroom (7' 3" x 6' 3") or (2.20m x 1.90m)