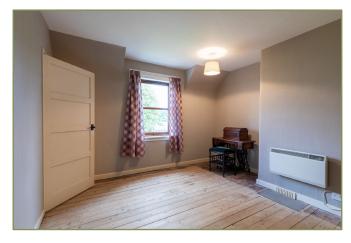

There is a downstairs bedroom with two further bedrooms upstairs, both of which have fitted wardrobes. The bathroom consists of a bath, WC and WHB.

## Dimensions

Hallway (6' 3" x 5' 5") or (1.90m x 1.65m) Living Room (16' 5" x 12' 0") or (5.00m x 3.65m) Kitchen (10' 6" x 8' 2") or (3.20m x 2.50m) Bedroom 1 (12' 2" x 9' 0") or (3.70m x 2.75m) Bedroom 2 (13' 0" x 11' 6") or (3.95m x 3.50m) Bedroom 3 (13' 11" x 11' 8") or (4.25m x 3.55m) Bathroom (7' 3" x 6' 3") or (2.20m x 1.90m)