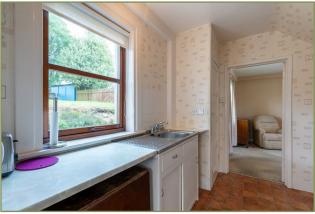

The house consists a bright living room with dual aspect window to front and rear. This leads through to the kitchen which, while requiring to be replaced, is a good sized room and combined with the adjoining cupboards, presents many options for installing a new kitchen.

## Dimensions

Hallway (6' 3" x 5' 5") or (1.90m x 1.65m) Living Room (16' 5" x 12' 0") or (5.00m x 3.65m) Kitchen (10' 6" x 8' 2") or (3.20m x 2.50m) Bedroom 1 (12' 2" x 9' 0") or (3.70m x 2.75m) Bedroom 2 (13' 0" x 11' 6") or (3.95m x 3.50m) Bedroom 3 (13' 11" x 11' 8") or (4.25m x 3.55m) Bathroom (7' 3" x 6' 3") or (2.20m x 1.90m)