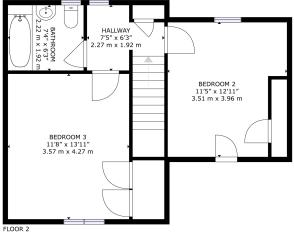

There is a downstairs bedroom with two further bedrooms upstairs, both of which have fitted wardrobes. The bathroom consists of a bath, WC and WHB.

## Dimensions

Hallway (6' 3" x 5' 5") or (1.90m x 1.65m) Living Room (16' 5" x 12' 0") or (5.00m x 3.65m) Kitchen (10' 6" x 8' 2") or (3.20m x 2.50m) Bedroom 1 (12' 2" x 9' 0") or (3.70m x 2.75m) Bedroom 2 (13' 0" x 11' 6") or (3.95m x 3.50m) Bedroom 3 (13' 11" x 11' 8") or (4.25m x 3.55m) Bathroom (7' 3" x 6' 3") or (2.20m x 1.90m)

## 3 Fergusson Avenue Pitlochry PH16 5EX

GROSS INTERNAL AREA FLOOR 1: 517 sq.ft, 47 m<sup>2</sup>, FLOOR 2: 463 sq.ft, 43 m<sup>2</sup> TOTAL: 980 sq.ft, 90 m<sup>2</sup>

J & H Mitchell 51 Atholl Road, Pitlochry, PH16 5BU 01796 472606 info@jandhmitchell.com