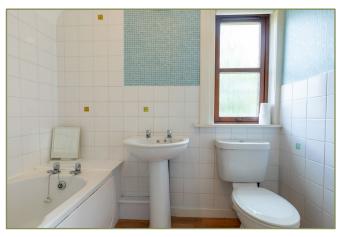

There is a downstairs bedroom with two further bedrooms upstairs, both of which have fitted wardrobes. The bathroom consists of a bath, WC and WHB.