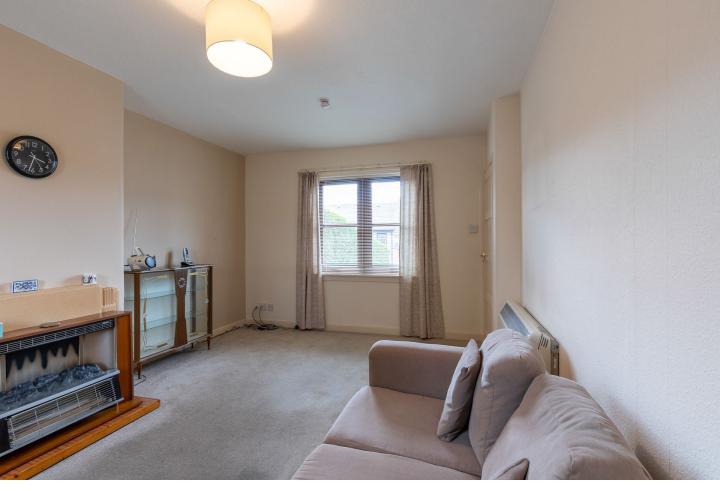

The house consists a bright living room with dual aspect window to front and rear. This leads through to the kitchen which, while requiring to be replaced, is a good sized room and combined with the adjoining cupboards, presents many options for installing a new kitchen.