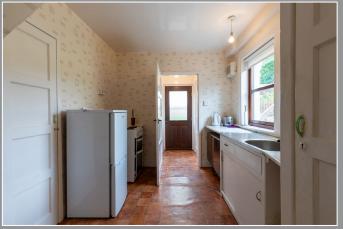

The house consists a bright living room with dual aspect window to front and rear. This leads through to the kitchen which, while requiring to be replaced, is a good sized room and combined with the adjoining cupboards, presents many options for installing a new kitchen.