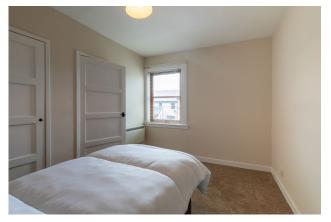

There is a downstairs bedroom with two further bedrooms upstairs, both of which have fitted wardrobes. The bathroom consists of a bath, WC and WHB.

## Dimensions

Hallway (6' 3" x 5' 5") or (1.90m x 1.65m) Living Room (16' 5" x 12' 0") or (5.00m x 3.65m) Kitchen (10' 6" x 8' 2") or (3.20m x 2.50m) Bedroom 1 (12' 2" x 9' 0") or (3.70m x 2.75m) Bedroom 2 (13' 0" x 11' 6") or (3.95m x 3.50m) Bedroom 3 (13' 11" x 11' 8") or (4.25m x 3.55m) Bathroom (7' 3" x 6' 3") or (2.20m x 1.90m)