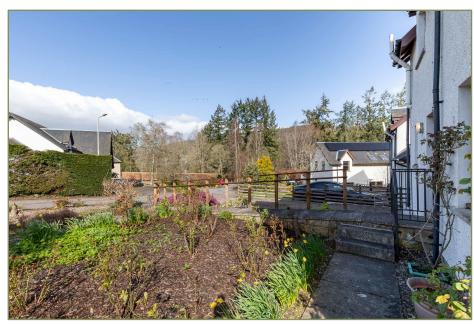

To the front of the house there is an attractive garden with a generous driveway leading to the adjoining garage. The back garden is laid mainly to grass with shrubs and small trees. There is a patio area at the back of the house and a greenhouse.