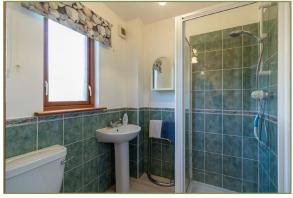

This lovely home consists of a bright and airy living room with dual aspect windows which leads through to an attractive dining room with patio doors to the rear garden. This is turn leads through sliding doors into a well-appointed kitchen with wood wall and floor units with a white worktop and tiled splashbacks. There is an integrated electric oven and has hob with extractor fan. The house has a spacious hallway and a downstairs shower room. Upstairs there are three double bedrooms, one with built in wardrobe and a shower room.

Bedroom 1 (13' 1" x 8' 10") or (4.00m x 2.70m)

Bedroom 2 (14' 1" x 9' 2") or (4.30m x 2.80m)

Bedroom 3 (10' 2" x 9' 0") or (3.10m x 2.75m)

Shower Room (9' 2" x 5' 7") or (2.80m x 1.70m)