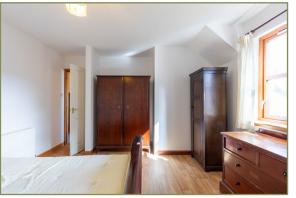

This lovely home consists of a bright and airy living room with dual aspect windows which leads through to an attractive dining room with patio doors to the rear garden. This is turn leads through sliding doors into a well-appointed kitchen with wood wall and floor units with a white worktop and tiled splashbacks. There is an integrated electric oven and has hob with extractor fan. The house has a spacious hallway and a downstairs shower room. Upstairs there are three double bedrooms, one with built in wardrobe and a shower room.

Bedroom 1 (13' 1" x 8' 10") or (4.00m x 2.70m)

Bedroom 2 (14' 1" x 9' 2") or (4.30m x 2.80m)

Bedroom 3 (10' 2" x 9' 0") or (3.10m x 2.75m)

Shower Room (9' 2" x 5' 7") or (2.80m x 1.70m)