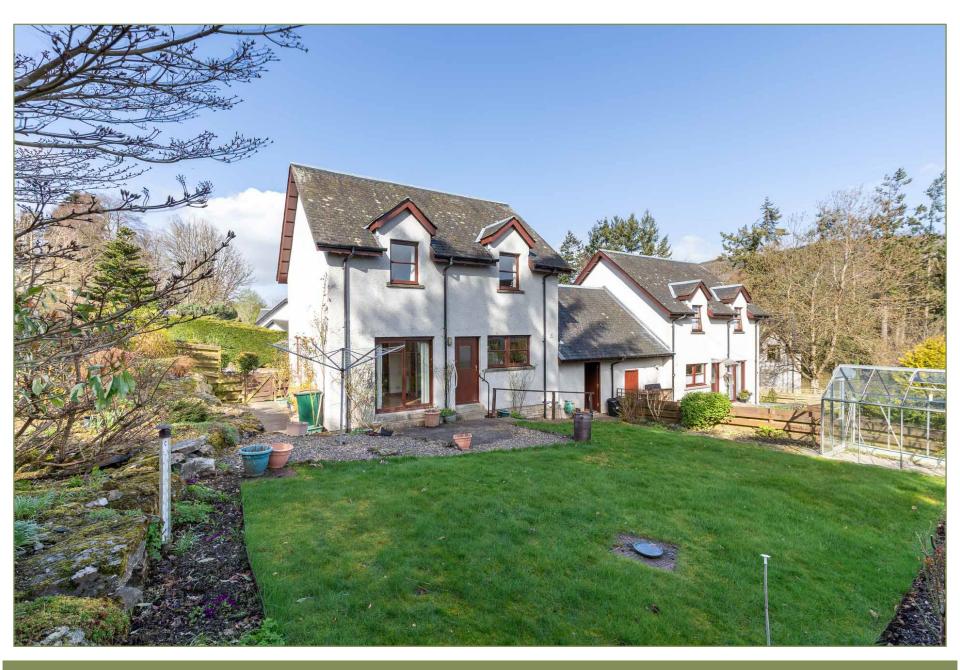

## Offers Over £260,000

We are delighted to bring this attractive three-bedroom house located in a quiet culde-sac in Aberfeldy to the market.

This house is described as a detached "linked" dwelling as it is connected to the neighbouring property by their garages only. It is located on the outskirts of Aberfeldy in a quiet residential street in a slightly elevated position.

To the front of the house there is an attractive garden with a generous driveway leading to the adjoining garage. The back garden is laid mainly to grass with shrubs and small trees. There is a patio area at the back of the house and a greenhouse.