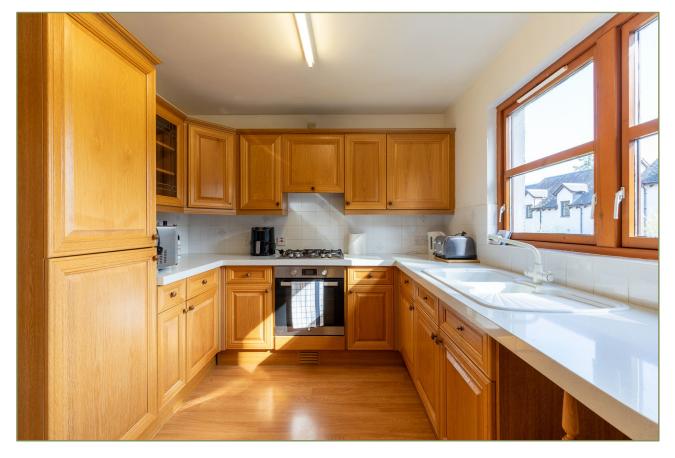

This lovely home consists of a bright and airy living room with dual aspect windows which leads through to an attractive dining room with patio doors to the rear garden. This is turn leads through sliding doors into a well-appointed kitchen with wood wall and floor units with a white worktop and tiled splashbacks. There is an integrated electric oven and has hob with extractor fan. The house has a spacious hallway and a downstairs shower room. Upstairs there are three double bedrooms, one with built in wardrobe and a shower room.

#### **Dimensions**

Living Room (12' 6" x 12' 0") or (3.80m x 3.65m) Dining Room (9' 10" x 9' 2") or (3.00m x 2.80m)

Kitchen (13' 5" x 9' 0") or (4.10m x 2.75m)

Shower Room (5' 11" x 5' 9") or (1.80m x 1.75m)