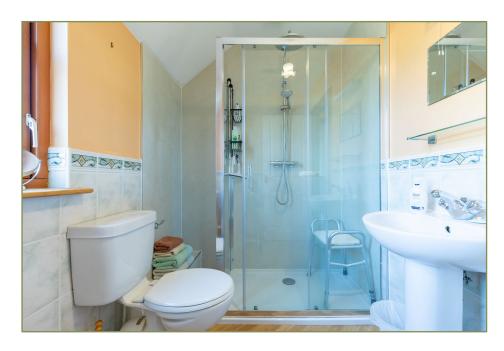

This lovely home consists of a bright and airy living room with dual aspect windows which leads through to an attractive dining room with patio doors to the rear garden. This is turn leads through sliding doors into a well-appointed kitchen with wood wall and floor units with a white worktop and tiled splashbacks. There is an integrated electric oven and has hob with extractor fan. The house has a spacious hallway and a downstairs shower room. Upstairs there are three double bedrooms, one with built in wardrobe and a shower room.

#### **Dimensions**

Living Room (12' 6" x 12' 0") or (3.80m x 3.65m) Dining Room (9' 10" x 9' 2") or (3.00m x 2.80m)

Kitchen (13' 5" x 9' 0") or (4.10m x 2.75m)

Shower Room (5' 11" x 5' 9") or (1.80m x 1.75m)