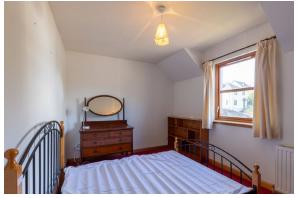

This lovely home consists of a bright and airy living room with dual aspect windows which leads through to an attractive dining room with patio doors to the rear garden. This is turn leads through sliding doors into a well-appointed kitchen with wood wall and floor units with a white worktop and tiled splashbacks. There is an integrated electric oven and has hob with extractor fan. The house has a spacious hallway and a downstairs shower room. Upstairs there are three double bedrooms, one with built in wardrobe and a shower room.

Bedroom 1 (13' 1" x 8' 10") or (4.00m x 2.70m)

Bedroom 2 (14' 1" x 9' 2") or (4.30m x 2.80m)

Bedroom 3 (10' 2" x 9' 0") or (3.10m x 2.75m)

Shower Room (9' 2" x 5' 7") or (2.80m x 1.70m)