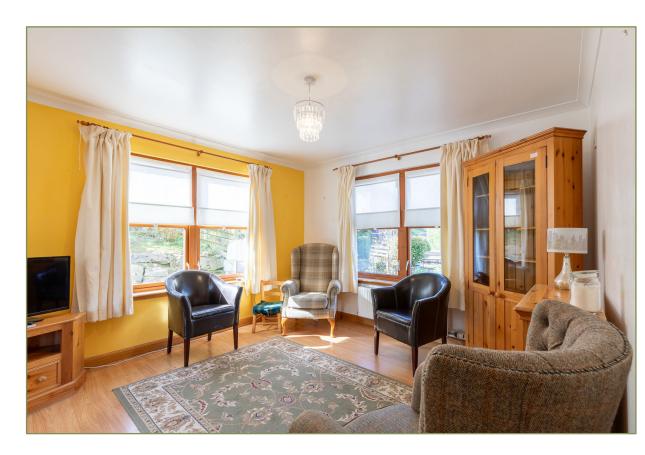

This lovely home consists of a bright and airy living room with dual aspect windows which leads through to an attractive dining room with patio doors to the rear garden. This is turn leads through sliding doors into a well-appointed kitchen with wood wall and floor units with a white worktop and tiled splashbacks. There is an integrated electric oven and has hob with extractor fan. The house has a spacious hallway and a downstairs shower room. Upstairs there are three double bedrooms, one with built in wardrobe and a shower room.

#### **Dimensions**

Living Room (12' 6" x 12' 0") or (3.80m x 3.65m) Dining Room (9' 10" x 9' 2") or (3.00m x 2.80m)

Kitchen (13' 5" x 9' 0") or (4.10m x 2.75m)

Shower Room (5' 11" x 5' 9") or (1.80m x 1.75m)