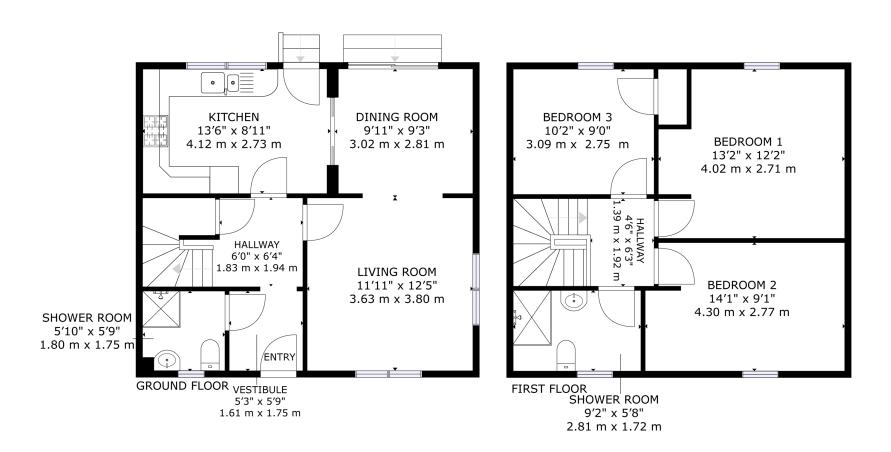

#### **Dimensions**

Living Room (12' 6" x 12' 0") or (3.80m x 3.65m) Dining Room (9' 10" x 9' 2") or (3.00m x 2.80m)

Kitchen (13' 5" x 9' 0") or (4.10m x 2.75m)

Shower Room (5' 11" x 5' 9") or (1.80m x 1.75m)

Bedroom 1 (13' 1" x 8' 10") or (4.00m x 2.70m)

Bedroom 2 (14' 1" x 9' 2") or (4.30m x 2.80m)

Bedroom 3 (10' 2" x 9' 0") or (3.10m x 2.75m)

Shower Room (9' 2" x 5' 7") or (2.80m x 1.70m)

### 3 Orchard Brae Aberfeldy PH15 2BL

GROSS INTERNAL AREA FLOOR 1: 516 sq.ft, 48 m², FLOOR 2: 516 sq.ft, 48 m² TOTAL: 1032 sq.ft, 96 m²

SIZES AND DIMENSIONS ARE APPROXIMATE, ACTUAL MAY VARY.