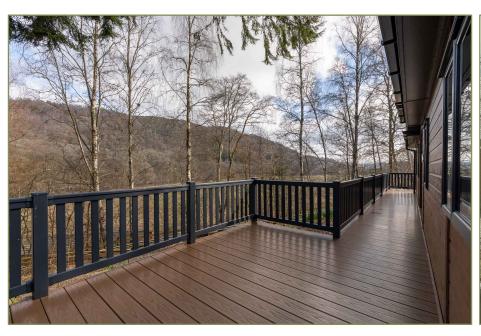

The Erigmore Leisure Park is situated within beautiful woodland and has a swimming pool, children's play area, restaurant and bar. It is conveniently located close to the village of Dunkeld which provides shops, restaurants and cafes. There is a nearby golf course and an abundance of walking routes for all abilities.