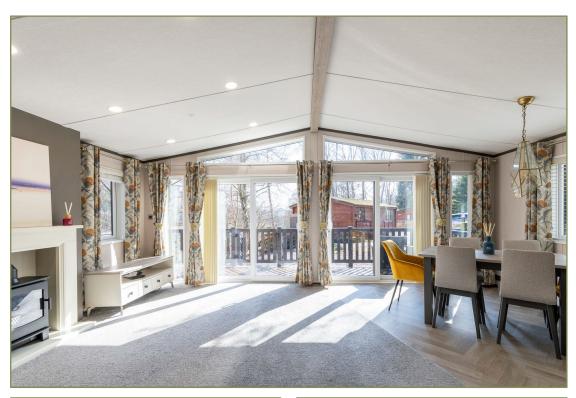

The living accommodation consists of a large open plan living room/dining room/kitchen with vaulted ceiling and floor to ceiling windows and French doors in the end gable facing out on the decking. There is stove effect electric fire set in an attractive fire surround. The living room area is carpeted and the dining area and kitchen have wood effect flooring. The kitchen is divided from the rest of the room by a breakfast bar. It is well equipped with a good range of wall and floor units, integrated double oven and microwave, gas hob with extractor above, fridge freezer, dishwasher and wine fridge. Additionally there is a utility room with washing machine, sink and store cupboard.

Living/Dining/Kitchen (20' 10" x 18' 6") or (6.36m x 5.64m) Bedroom 1 (15' 5" x 9' 2") or (4.70m x 2.80m) En Suite (9' 2" x 5' 5") or (2.80m x 1.65m) Bedroom 2 (11' 9" x 9' 0") or (3.57m x 2.74m) Shower Room (6' 3" x 4' 1") or (1.91m x 1.25m) Utility Room (6' 11" x 4' 8") or (2.10m x 1.43m)