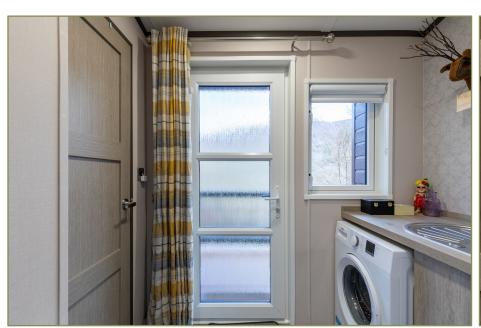

The living accommodation consists of a large open plan living room/dining room/kitchen with vaulted ceiling and floor to ceiling windows and French doors in the end gable facing out on the decking. There is stove effect electric fire set in an attractive fire surround. The living room area is carpeted and the dining area and kitchen have wood effect flooring. The kitchen is divided from the rest of the room by a breakfast bar. It is well equipped with a good range of wall and floor units, integrated double oven and microwave, gas hob with extractor above, fridge freezer, dishwasher and wine fridge. Additionally there is a utility room with washing machine, sink and store cupboard.

Living/Dining/Kitchen (20' 10" x 18' 6") or (6.36m x 5.64m) Bedroom 1 (15' 5" x 9' 2") or (4.70m x 2.80m) En Suite (9' 2" x 5' 5") or (2.80m x 1.65m) Bedroom 2 (11' 9" x 9' 0") or (3.57m x 2.74m) Shower Room (6' 3" x 4' 1") or (1.91m x 1.25m) Utility Room (6' 11" x 4' 8") or (2.10m x 1.43m)