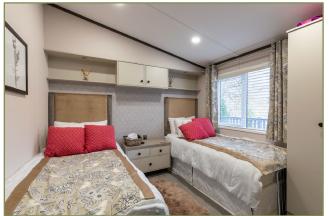

There are two spacious double bedrooms, one with an en-suite bathroom and the other with a "Jack and Jill" en-suite shower room.

The lodge is fully double glazed and has LPG central heating. It is constructed with composite cladding and decking making it very durable and low maintenance and has a lifetime lease.

Living/Dining/Kitchen (20' 10" x 18' 6") or (6.36m x 5.64m) Bedroom 1 (15' 5" x 9' 2") or (4.70m x 2.80m) En Suite (9' 2" x 5' 5") or (2.80m x 1.65m) Bedroom 2 (11' 9" x 9' 0") or (3.57m x 2.74m) Shower Room (6' 3" x 4' 1") or (1.91m x 1.25m) Utility Room (6' 11" x 4' 8") or (2.10m x 1.43m)