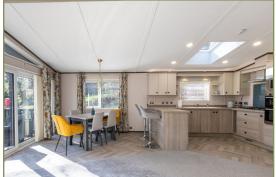

The living accommodation consists of a large open plan living room/dining room/kitchen with vaulted ceiling and floor to ceiling windows and French doors in the end gable facing out on the decking. There is stove effect electric fire set in an attractive fire surround. The living room area is carpeted and the dining area and kitchen have wood effect flooring. The kitchen is divided from the rest of the room by a breakfast bar. It is well equipped with a good range of wall and floor units, integrated double oven and microwave, gas hob with extractor above, fridge freezer, dishwasher and wine fridge. Additionally there is a utility room with washing machine, sink and store cupboard.

Living/Dining/Kitchen (20' 10" x 18' 6") or (6.36m x 5.64m) Bedroom 1 (15' 5" x 9' 2") or (4.70m x 2.80m) En Suite (9' 2" x 5' 5") or (2.80m x 1.65m) Bedroom 2 (11' 9" x 9' 0") or (3.57m x 2.74m) Shower Room (6' 3" x 4' 1") or (1.91m x 1.25m) Utility Room (6' 11" x 4' 8") or (2.10m x 1.43m)