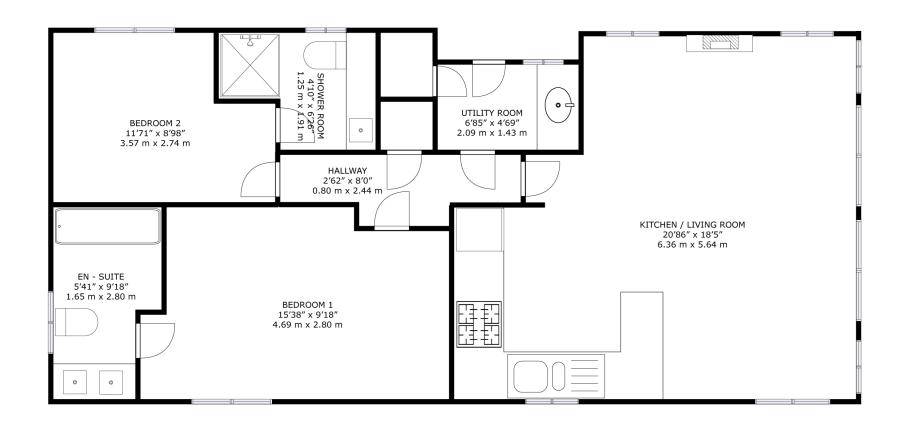

Living/Dining/Kitchen (20' 10" x 18' 6") or (6.36m x 5.64m) Bedroom 1 (15' 5" x 9' 2") or (4.70m x 2.80m) En Suite (9' 2" x 5' 5") or (2.80m x 1.65m) Bedroom 2 (11' 9" x 9' 0") or (3.57m x 2.74m) Shower Room (6' 3" x 4' 1") or (1.91m x 1.25m) Utility Room (6' 11" x 4' 8") or (2.10m x 1.43m)

## Lodge 5, Erigmore Leisure Park Birnam PH8 0BJ

GROSS INTERNAL AREA TOTAL: 709 sq.ft, 65.9 m<sup>2</sup>

SIZES AND DIMENSIONS ARE APPROXIMATE, ACTUAL MAY VARY.