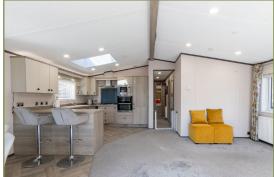

The living accommodation consists of a large open plan living room/dining room/kitchen with vaulted ceiling and floor to ceiling windows and French doors in the end gable facing out on the decking. There is stove effect electric fire set in an attractive fire surround. The living room area is carpeted and the dining area and kitchen have wood effect flooring. The kitchen is divided from the rest of the room by a breakfast bar. It is well equipped with a good range of wall and floor units, integrated double oven and microwave, gas hob with extractor above, fridge freezer, dishwasher and wine fridge. Additionally there is a utility room with washing machine, sink and store cupboard.

Living/Dining/Kitchen (20' 10" x 18' 6") or (6.36m x 5.64m) Bedroom 1 (15' 5" x 9' 2") or (4.70m x 2.80m) En Suite (9' 2" x 5' 5") or (2.80m x 1.65m) Bedroom 2 (11' 9" x 9' 0") or (3.57m x 2.74m) Shower Room (6' 3" x 4' 1") or (1.91m x 1.25m) Utility Room (6' 11" x 4' 8") or (2.10m x 1.43m)