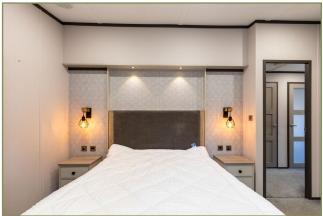

There are two spacious double bedrooms, one with an en-suite bathroom and the other with a "Jack and Jill" en-suite shower room.

The lodge is fully double glazed and has LPG central heating. It is constructed with composite cladding and decking making it very durable and low maintenance and has a lifetime lease.

Living/Dining/Kitchen (20' 10" x 18' 6") or (6.36m x 5.64m) Bedroom 1 (15' 5" x 9' 2") or (4.70m x 2.80m) En Suite (9' 2" x 5' 5") or (2.80m x 1.65m) Bedroom 2 (11' 9" x 9' 0") or (3.57m x 2.74m) Shower Room (6' 3" x 4' 1") or (1.91m x 1.25m) Utility Room (6' 11" x 4' 8") or (2.10m x 1.43m)