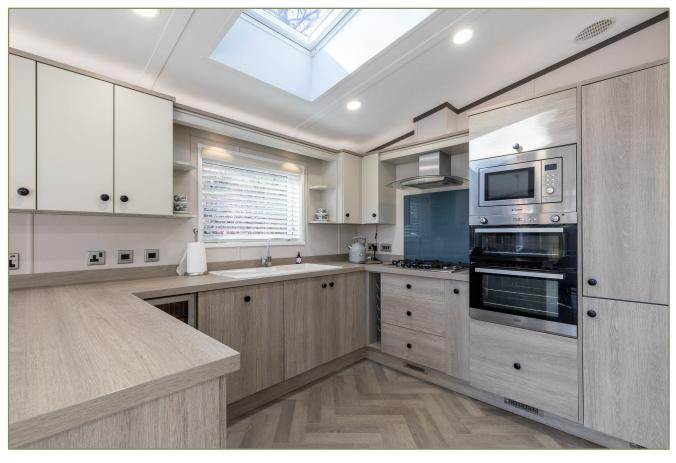

The living accommodation consists of a large open plan living room/dining room/kitchen with vaulted ceiling and floor to ceiling windows and French doors in the end gable facing out on the decking. There is stove effect electric fire set in an attractive fire surround. The living room area is carpeted and the dining area and kitchen have wood effect flooring. The kitchen is divided from the rest of the room by a breakfast bar. It is well equipped with a good range of wall and floor units, integrated double oven and microwave, gas hob with extractor above, fridge freezer, dishwasher and wine fridge. Additionally there is a utility room with washing machine, sink and store cupboard.

Living/Dining/Kitchen (20' 10" x 18' 6") or (6.36m x 5.64m) Bedroom 1 (15' 5" x 9' 2") or (4.70m x 2.80m) En Suite (9' 2" x 5' 5") or (2.80m x 1.65m) Bedroom 2 (11' 9" x 9' 0") or (3.57m x 2.74m) Shower Room (6' 3" x 4' 1") or (1.91m x 1.25m) Utility Room (6' 11" x 4' 8") or (2.10m x 1.43m)