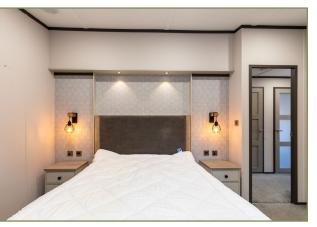

There are two spacious double bedrooms, one with an en-suite bathroom and the other with a "Jack and Jill" en-suite shower room.

The lodge is fully double glazed and has LPG central heating. It is constructed with composite cladding and decking making it very durable and low maintenance and has a lifetime lease.

Living/Dining/Kitchen (20' 10" x 18' 6") or (6.36m x 5.64m) Bedroom 1 (15' 5" x 9' 2") or (4.70m x 2.80m) En Suite (9' 2" x 5' 5") or (2.80m x 1.65m) Bedroom 2 (11' 9" x 9' 0") or (3.57m x 2.74m) Shower Room (6' 3" x 4' 1") or (1.91m x 1.25m) Utility Room (6' 11" x 4' 8") or (2.10m x 1.43m)