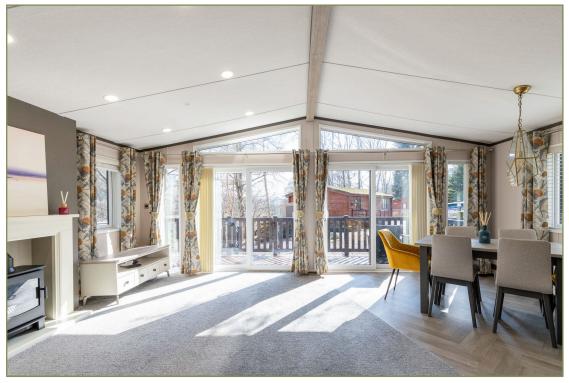

The living accommodation consists of a large open plan living room/dining room/kitchen with vaulted ceiling and floor to ceiling windows and French doors in the end gable facing out on the decking. There is stove effect electric fire set in an attractive fire surround. The living room area is carpeted and the dining area and kitchen have wood effect flooring. The kitchen is divided from the rest of the room by a breakfast bar. It is well equipped with a good range of wall and floor units, integrated double oven and microwave, gas hob with extractor above, fridge freezer, dishwasher and wine fridge. Additionally there is a utility room with washing machine, sink and store cupboard.