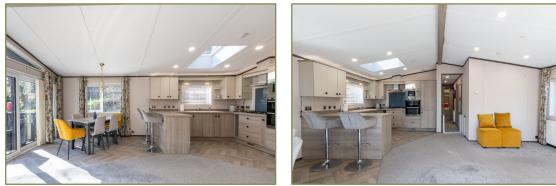

The living accommodation consists of a large open plan living room/dining room/kitchen with vaulted ceiling and floor to ceiling windows and French doors in the end gable facing out on the decking. There is stove effect electric fire set in an attractive fire surround. The living room area is carpeted and the dining area and kitchen have wood effect flooring. The kitchen is divided from the rest of the room by a breakfast bar. It is well equipped with a good range of wall and floor units, integrated double oven and microwave, gas hob with extractor above, fridge freezer, dishwasher and wine fridge. Additionally there is a utility room with washing machine, sink and store cupboard.