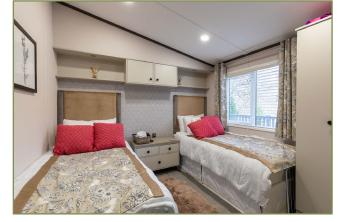

There are two spacious double bedrooms, one with an en-suite bathroom and the other with a "Jack and Jill" en-suite shower room.

The lodge is fully double glazed and has LPG central heating. It is constructed with composite cladding and decking making it very durable and low maintenance and has a lifetime lease.

Living/Dining/Kitchen (20' 10" x 18' 6") or (6.36m x 5.64m) Bedroom 1 (15' 5" x 9' 2") or (4.70m x 2.80m) En Suite (9' 2" x 5' 5") or (2.80m x 1.65m) Bedroom 2 (11' 9" x 9' 0") or (3.57m x 2.74m) Shower Room (6' 3" x 4' 1") or (1.91m x 1.25m) Utility Room (6' 11" x 4' 8") or (2.10m x 1.43m)