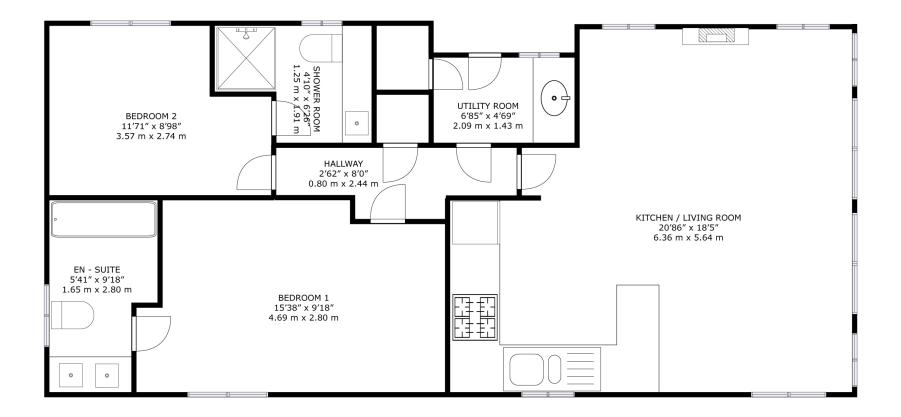

Living/Dining/Kitchen (20' 10" x 18' 6") or (6.36m x 5.64m) Bedroom 1 (15' 5" x 9' 2") or (4.70m x 2.80m) En Suite (9' 2" x 5' 5") or (2.80m x 1.65m) Bedroom 2 (11' 9" x 9' 0") or (3.57m x 2.74m) Shower Room (6' 3" x 4' 1") or (1.91m x 1.25m) Utility Room (6' 11" x 4' 8") or (2.10m x 1.43m)

## Lodge 5, Erigmore Leisure Park Birnam PH8 0BJ

GROSS INTERNAL AREA TOTAL: 709 sq.ft, 65.9 m<sup>2</sup> SIZES AND DIMENSIONS ARE APPROXIMATE, ACTUAL MAY VARY.

J & H Mitchell : 51 Atholl Road, Pitlochry, PH16 5BU : 01796 472606 : www.jandhmitchellproperty.co.uk : info@jandhmitchell.com These particulars have been prepared in all good faith to give a fair overall view of the property. Nothing in these particulars shall be deemed to be a statement that the property is in good structural condition or otherwise not that any services, appliances, equipment or facilities are in good working order. Purchasers should satisfy themselves on such matter prior to purchase. Any areas, measurements or distances referred to are given as a guide only. Purchasers must satisfy themselves as to all items included in the particulars.