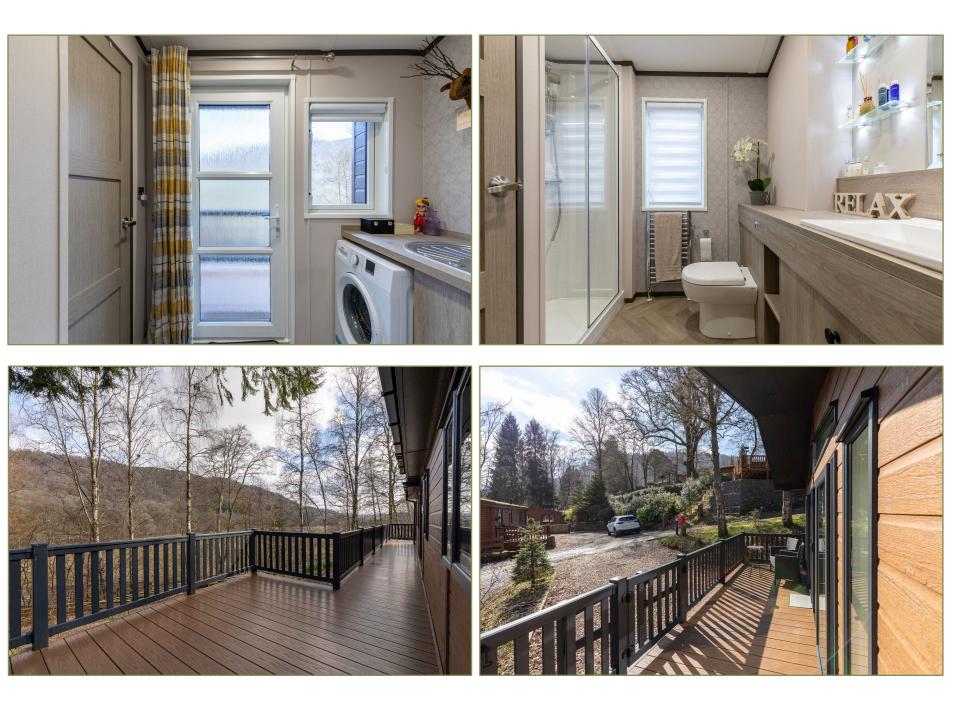

The living accommodation consists of a large open plan living room/dining room/kitchen with vaulted ceiling and floor to ceiling windows and French doors in the end gable facing out on the decking. There is stove effect electric fire set in an attractive fire surround. The living room area is carpeted and the dining area and kitchen have wood effect flooring. The kitchen is divided from the rest of the room by a breakfast bar. It is well equipped with a good range of wall and floor units, integrated double oven and microwave, gas hob with extractor above, fridge freezer, dishwasher and wine fridge. Additionally there is a utility room with washing machine, sink and store cupboard.

There are two spacious double bedrooms, one with an en-suite bathroom and the other with a "Jack and Jill" en-suite shower room.

The lodge is fully double glazed and has LPG central heating. It is constructed with composite cladding and decking making it very durable and low maintenance and has a lifetime lease.

The Erigmore Leisure Park is situated within beautiful woodland and has a swimming pool, children's play area, restaurant and bar. It is conveniently located close to the village of Dunkeld which provides shops, restaurants and cafes. There is a nearby golf course and an abundance of walking routes for all abilities.