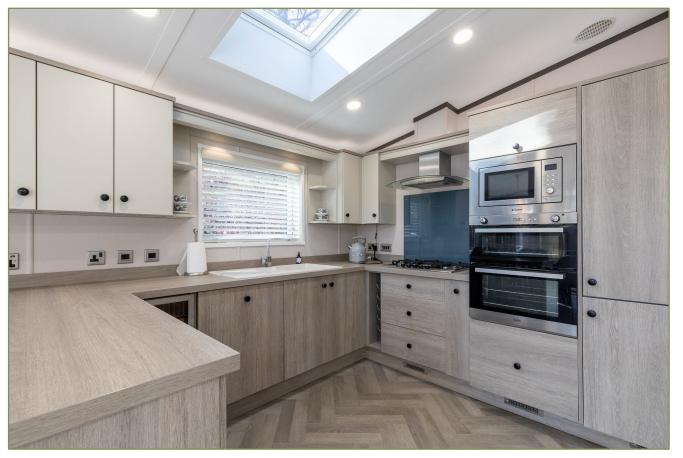

The living accommodation consists of a large open plan living room/dining room/kitchen with vaulted ceiling and floor to ceiling windows and French doors in the end gable facing out on the decking. There is stove effect electric fire set in an attractive fire surround. The living room area is carpeted and the dining area and kitchen have wood effect flooring. The kitchen is divided from the rest of the room by a breakfast bar. It is well equipped with a good range of wall and floor units, integrated double oven and microwave, gas hob with extractor above, fridge freezer, dishwasher and wine fridge. Additionally there is a utility room with washing machine, sink and store cupboard.