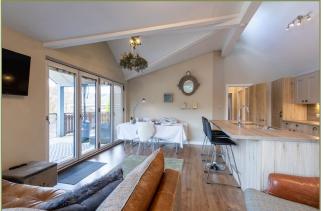

Externally it has a large decked balcony which surrounds the lodge and provides extensive outdoor seating areas, including a canopy at the front where shade can be sought when required.

You enter into a spacious and bright open plan living room, dining room and kitchen. There are full height windows and full bifold doors leading onto the balcony allowing the interior to be opened up to connect with the outside space and the flooring is wood laminate providing a practical and stunning living space.