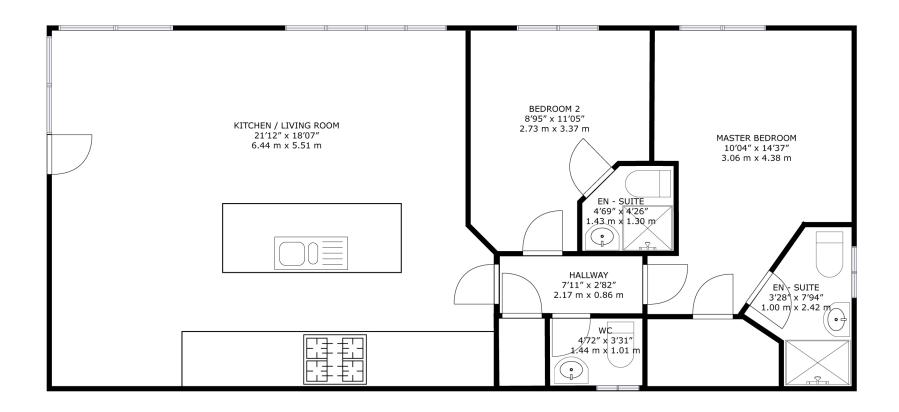

#### **Dimensions**

Living/Dining/Kitchen (21' 2" x 18' 1") or (6.45m x 5.50m) Master Bedroom (14' 5" x 9' 10") or (4.40m x 3.00m) En Suite (7' 10" x 3' 3") or (2.40m x 1.00m) Bedroom 2 (11' 2" x 8' 10") or (3.40m x 2.70m) En Suite (4' 7" x 4' 3") or (1.40m x 1.30m) WC (4' 9" x 3' 3") or (1.45m x 1.00m)

## Le Petit Maison River Tilt Holiday Park PH18 5TE

GROSS INTERNAL AREA TOTAL: 678 sq.ft, 63.0 m<sup>2</sup>

SIZES AND DIMENSIONS ARE APPROXIMATE, ACTUAL MAY VARY.