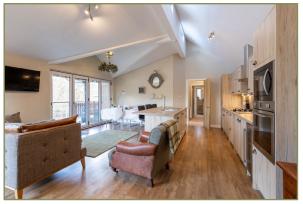

Externally it has a large decked balcony which surrounds the lodge and provides extensive outdoor seating areas, including a canopy at the front where shade can be sought when required.

You enter into a spacious and bright open plan living room, dining room and kitchen. There are full height windows and full bifold doors leading onto the balcony allowing the interior to be opened up to connect with the outside space and the flooring is wood laminate providing a practical and stunning living space.

The kitchen consists of a good range of wall and floor units, a large breakfast bar with sink and dishwasher. Additionally there is an integrated microwave eye-level electric oven, gas hob with extractor fan, fridge freezer and wine cooler.