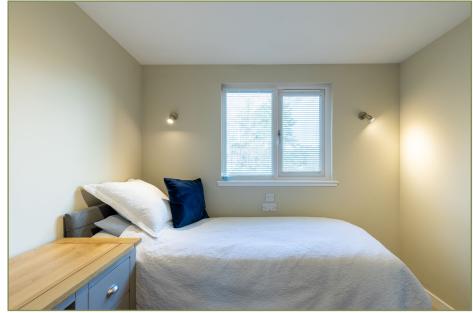

The two double bedrooms both have en-suite shower rooms, and the master bedroom has a door giving access to the balcony. There is an additional separate WC. The lodge is heated by LPG central heating.

#### **Dimensions**

Living/Dining/Kitchen (21' 2" x 18' 1") or (6.45m x 5.50m) Master Bedroom (14' 5" x 9' 10") or (4.40m x 3.00m) En Suite (7' 10" x 3' 3") or (2.40m x 1.00m) Bedroom 2 (11' 2" x 8' 10") or (3.40m x 2.70m) En Suite (4' 7" x 4' 3") or (1.40m x 1.30m) WC (4' 9" x 3' 3") or (1.45m x 1.00m)