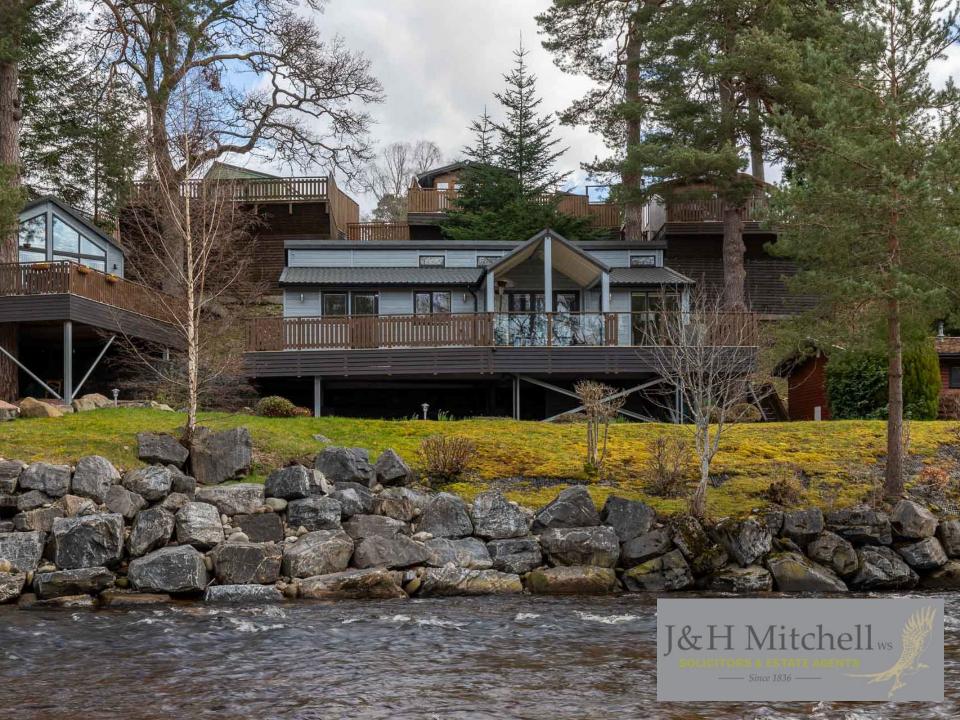

# Le Petit Maison (L13) River Tilt Park Bridge of Tilt PH18 5TE

### Offers Over £250,000

J&H Mitchell are delighted to bring to the market this luxury lodge located in River Tilt Park, Blair Atholl.

This impressive lodge benefits from being available to apply for a full residential licence enabling the new owner to use it as a permanent residence if desired. (conditions apply) Its elevated design ensures that it enjoys a superior level of privacy and it commands superb unimpeded views over the River Tummel.

Externally it has a large decked balcony which surrounds the lodge and provides extensive outdoor seating areas, including a canopy at the front where shade can be sought when required.

You enter into a spacious and bright open plan living room, dining room and kitchen. There are full height windows and full bifold doors leading onto the balcony allowing the interior to be opened up to connect with the outside space and the flooring is wood laminate providing a practical and stunning living space.