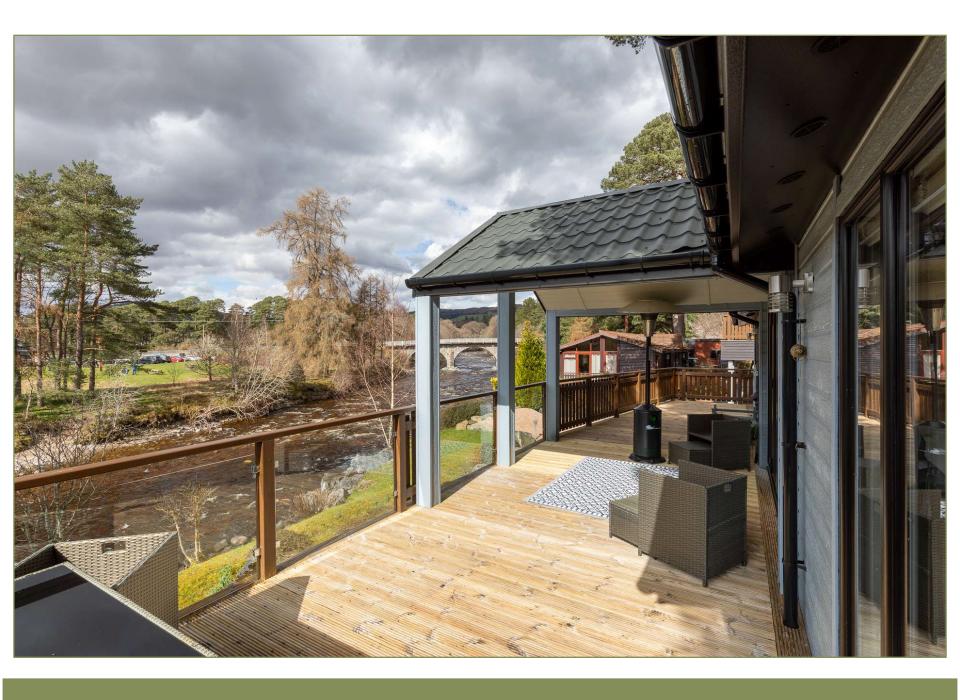

### Offers Over £250,000

J&H Mitchell are delighted to bring to the market this luxury lodge located in River Tilt Park, Blair Atholl.

This impressive lodge benefits from being available to apply for a full residential licence enabling the new owner to use it as a permanent residence if desired. (conditions apply) Its elevated design ensures that it enjoys a superior level of privacy and it commands superb unimpeded views over the River Tummel.

Externally it has a large decked balcony which surrounds the lodge and provides extensive outdoor seating areas, including a canopy at the front where shade can be sought when required.

You enter into a spacious and bright open plan living room, dining room and kitchen. There are full height windows and full bifold doors leading onto the balcony allowing the interior to be opened up to connect with the outside space and the flooring is wood laminate providing a practical and stunning living space.