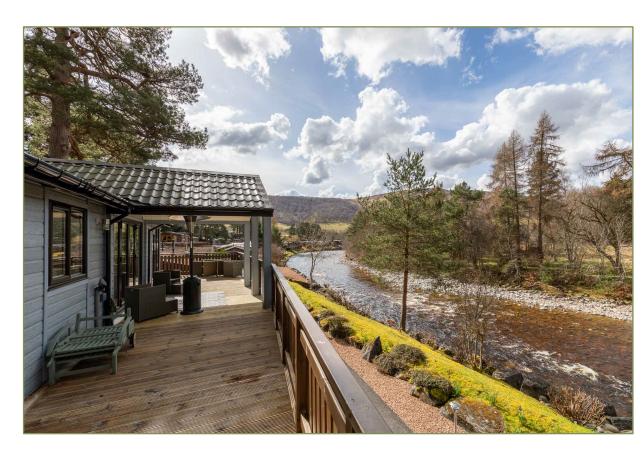

### Offers Over £250,000

J&H Mitchell are delighted to bring to the market this luxury lodge located in River Tilt Park, Blair Atholl.

This impressive lodge benefits from being available to apply for a full residential licence enabling the new owner to use it as a permanent residence if desired. (conditions apply) Its elevated design ensures that it enjoys a superior level of privacy and it commands superb unimpeded views over the River Tummel.

Externally it has a large decked balcony which surrounds the lodge and provides extensive outdoor seating areas, including a canopy at the front where shade can be sought when required.

You enter into a spacious and bright open plan living room, dining room and kitchen. There are full height windows and full bifold doors leading onto the balcony allowing the interior to be opened up to connect with the outside space and the flooring is wood laminate providing a practical and stunning living space.