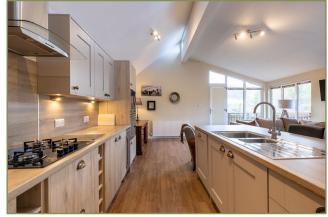

The kitchen consists of a good range of wall and floor units, a large breakfast bar with sink and dishwasher. Additionally there is an integrated microwave eye-level electric oven, gas hob with extractor fan, fridge freezer and wine cooler.