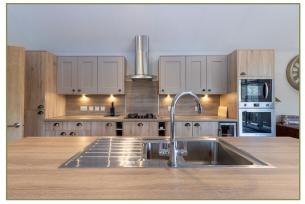

The kitchen consists of a good range of wall and floor units, a large breakfast bar with sink and dishwasher. Additionally there is an integrated microwave eye-level electric oven, gas hob with extractor fan, fridge freezer and wine cooler.