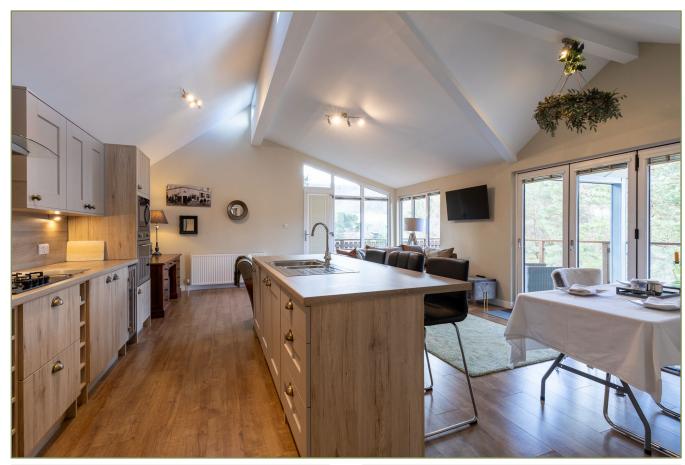

Externally it has a large decked balcony which surrounds the lodge and provides extensive outdoor seating areas, including a canopy at the front where shade can be sought when required.

You enter into a spacious and bright open plan living room, dining room and kitchen. There are full height windows and full bifold doors leading onto the balcony allowing the interior to be opened up to connect with the outside space and the flooring is wood laminate providing a practical and stunning living space.

The kitchen consists of a good range of wall and floor units, a large breakfast bar with sink and dishwasher. Additionally there is an integrated microwave eye-level electric oven, gas hob with extractor fan, fridge freezer and wine cooler.