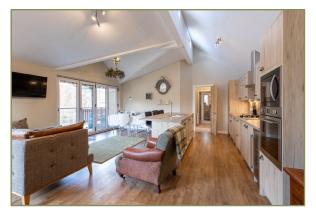

Externally it has a large decked balcony which surrounds the lodge and provides extensive outdoor seating areas, including a canopy at the front where shade can be sought when required.

You enter into a spacious and bright open plan living room, dining room and kitchen. There are full height windows and glazed bi-fold doors leading onto the balcony allowing the interior to be opened up to connect with the outside space and the flooring is wood laminate providing a practical and stunning living space.

The kitchen consists of a good range of wall and floor units, a large breakfast bar with sink and dishwasher. Additionally there is an integrated microwave eye-level electric oven, gas hob with extractor fan, fridge freezer and wine cooler.