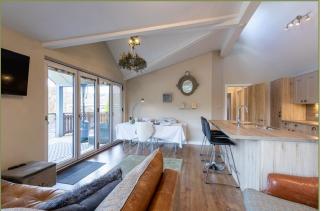

Externally it has a large decked balcony which surrounds the lodge and provides extensive outdoor seating areas, including a canopy at the front where shade can be sought when required.

You enter into a spacious and bright open plan living room, dining room and kitchen. There are full height windows and glazed bi-fold doors leading onto the balcony allowing the interior to be opened up to connect with the outside space and the flooring is wood laminate providing a practical and stunning living space.

The kitchen consists of a good range of wall and floor units, a large breakfast bar with sink and dishwasher. Additionally there is an integrated microwave eye-level electric oven, gas hob with extractor fan, fridge freezer and wine cooler.