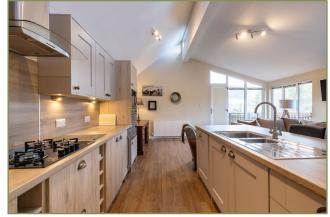

The kitchen consists of a good range of wall and floor units, a large breakfast bar with sink and dishwasher. Additionally there is an integrated microwave eye-level electric oven, gas hob with extractor fan, fridge freezer and wine cooler.