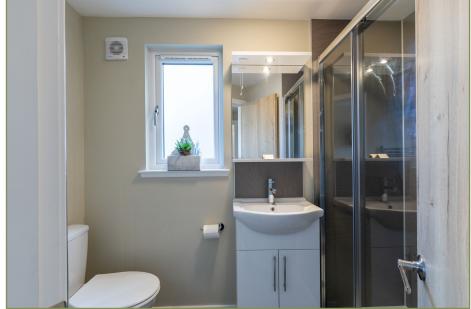

The two double bedrooms both have en-suite shower rooms, and the master bedroom has a door giving access to the balcony. There is an additional separate WC. The lodge is heated by LPG central heating.