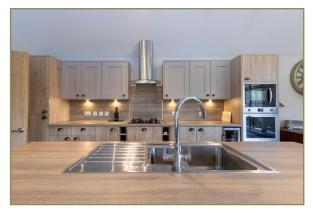

The kitchen consists of a good range of wall and floor units, a large breakfast bar with sink and dishwasher. Additionally there is an integrated microwave eye-level electric oven, gas hob with extractor fan, fridge freezer and wine cooler.