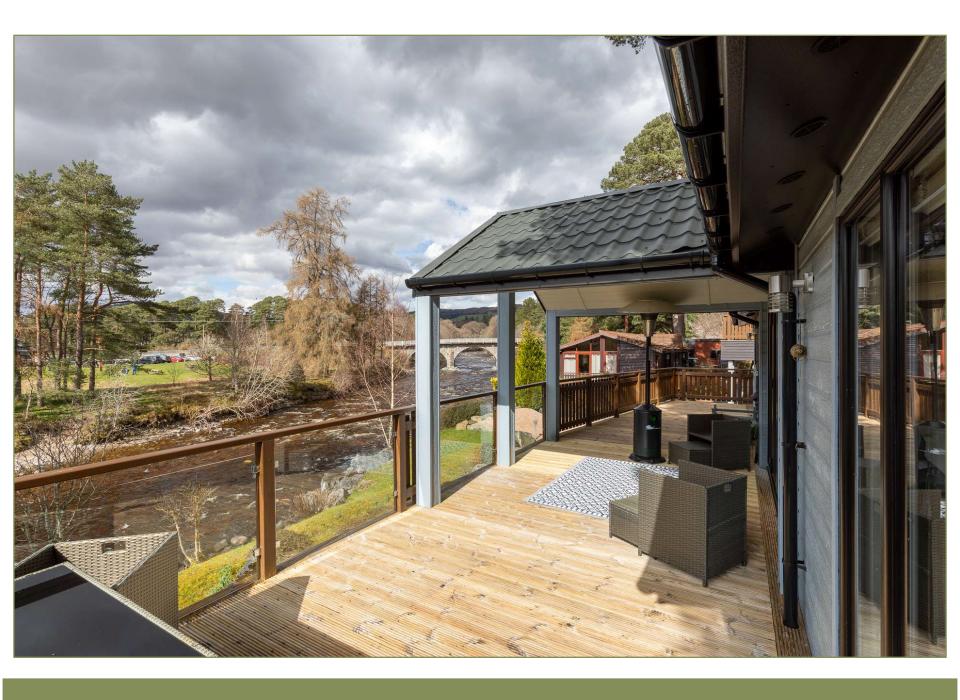

## Offers Over £250,000

J&H Mitchell are delighted to bring to the market this luxury residential lodge located in River Tilt Park, Blair Atholl.

This impressive lodge benefits from having a full residential licence enabling the owner to use it as a permanent residence if desired. Its elevated design ensures that it enjoys a superior level of privacy and it commands superb unimpeded views over the River Tummel.

Externally it has a large decked balcony which surrounds the lodge and provides extensive outdoor seating areas, including a canopy at the front where shade can be sought when required.

You enter into a spacious and bright open plan living room, dining room and kitchen. There are full height windows and glazed bi-fold doors leading onto the balcony allowing the interior to be opened up to connect with the outside space and the flooring is wood laminate providing a practical and stunning living space.