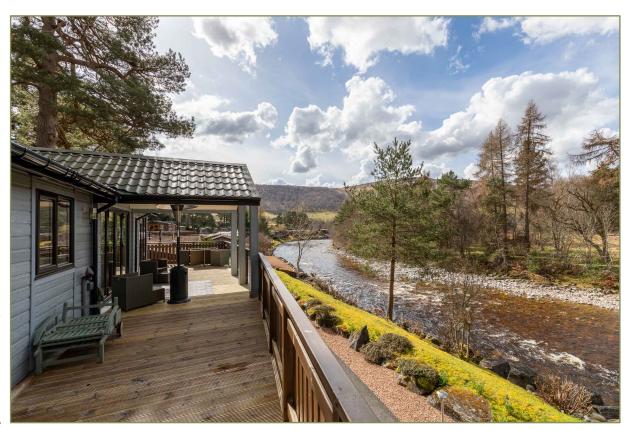

Externally it has a large decked balcony which surrounds the lodge and provides extensive outdoor seating areas, including a canopy at the front where shade can be sought when required.

You enter into a spacious and bright open plan living room, dining room and kitchen. There are full height windows and glazed bi-fold doors leading onto the balcony allowing the interior to be opened up to connect with the outside space and the flooring is wood laminate providing a practical and stunning living space.