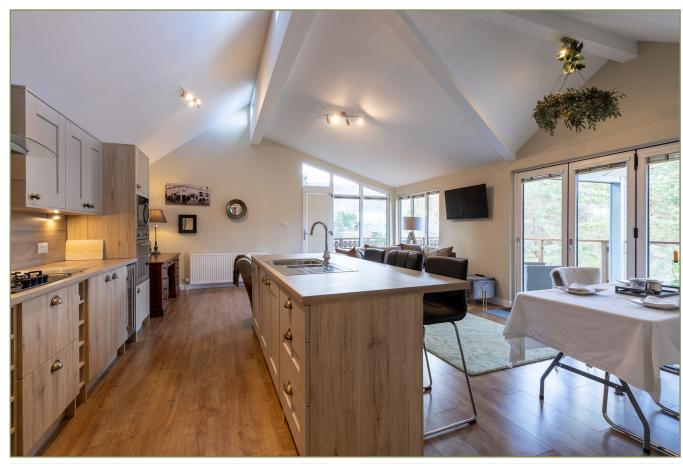

Externally it has a large decked balcony which surrounds the lodge and provides extensive outdoor seating areas, including a canopy at the front where shade can be sought when required.

You enter into a spacious and bright open plan living room, dining room and kitchen. There are full height windows and glazed bi-fold doors leading onto the balcony allowing the interior to be opened up to connect with the outside space and the flooring is wood laminate providing a practical and stunning living space.

The kitchen consists of a good range of wall and floor units, a large breakfast bar with sink and dishwasher. Additionally there is an integrated microwave eye-level electric oven, gas hob with extractor fan, fridge freezer and wine cooler.