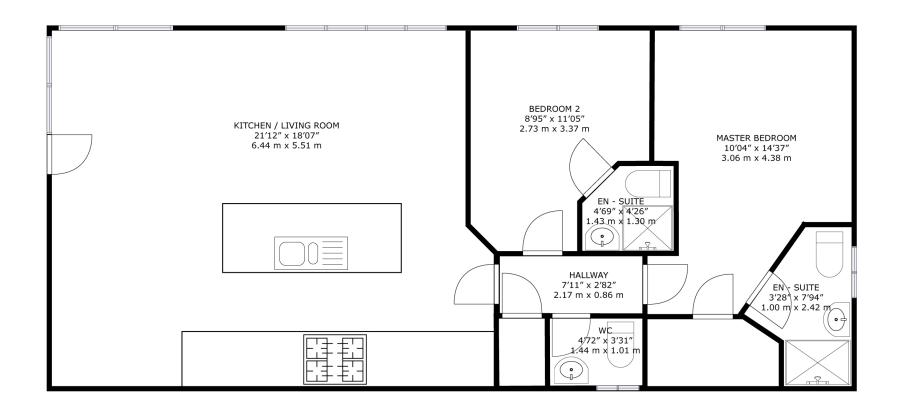

## **Dimensions**

Living/Dining/Kitchen (21' 2" x 18' 1") or (6.45m x 5.50m) Master Bedroom (14' 5" x 9' 10") or (4.40m x 3.00m) En Suite (7' 10" x 3' 3") or (2.40m x 1.00m) Bedroom 2 (11' 2" x 8' 10") or (3.40m x 2.70m) En Suite (4' 7" x 4' 3") or (1.40m x 1.30m) WC (4' 9" x 3' 3") or (1.45m x 1.00m)

## Le Petit Maison River Tilt Holiday Park PH18 5TE

GROSS INTERNAL AREA TOTAL: 678 sq.ft, 63.0 m<sup>2</sup>

SIZES AND DIMENSIONS ARE APPROXIMATE, ACTUAL MAY VARY.