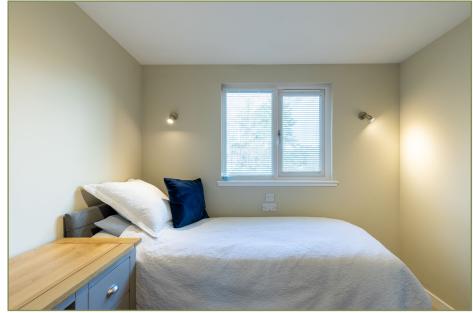

The two double bedrooms both have en-suite shower rooms, and the master bedroom has a door giving access to the balcony. There is an additional separate WC. The lodge is heated by LPG central heating.