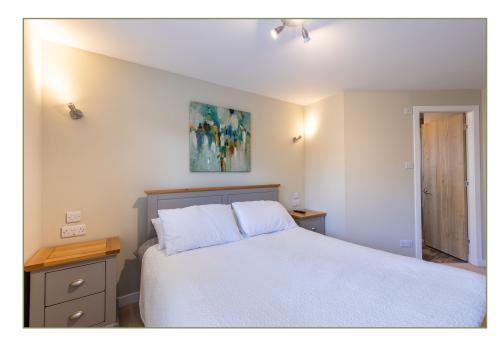

The two double bedrooms both have en-suite shower rooms, and the master bedroom has a door giving access to the balcony. There is an additional separate WC. The lodge is heated by LPG central heating.