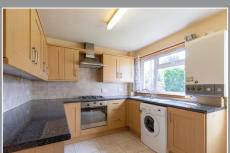

The home consists of a living room leading through to a bright and spacious kitchen/dining room. The kitchen has many wood effect wall and floor units with black marble effect worktop. There is an integrated electric oven and gas hob with extractor fan, washing machine and space for a fridge and freezer. There is a good-sized double bedroom and shower room with walk-in shower, we and whb.

## **Kitchen/Dining Room**

(13' 9" x 8' 10") or (4.20m x 2.70m)