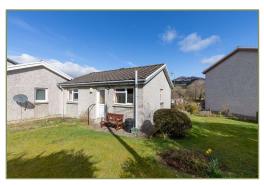

Externally, the garden is laid mainly to grass with some shrubs and small trees. Additionally there is a garden shed.

The house is located in a quiet residential area of the town and benefits from very easy access to local walks and lovely views up to Ben Vrackie.