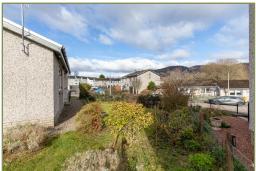

Externally, the garden is laid mainly to grass with some shrubs and small trees. Additionally there is a garden shed.

The house is located in a quiet residential area of the town and benefits from very easy access to local walks and lovely views up to Ben Vrackie.