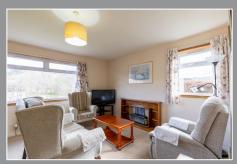

The home consists of a living room leading through to a bright and spacious kitchen/dining room. The kitchen has many wood effect wall and floor units with black marble effect worktop. There is an integrated electric oven and gas hob with extractor fan, washing machine and space for a fridge and freezer. There is a good-sized double bedroom and shower room with walk-in shower, we and whb.

### **Living Room**

(13' 9" x 12' 6") or (4.20m x 3.80m)