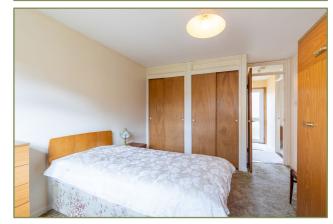

The home consists of a living room leading through to a bright and spacious kitchen/dining room. The kitchen has many wood effect wall and floor units with black marble effect worktop. There is an integrated electric oven and gas hob with extractor fan, washing machine and space for a fridge and freezer. There is a good-sized double bedroom and shower room with walk-in shower, we and whb.

### **Bedroom 1**

(12' 4" x 10' 6") or (3.75m x 3.20m)