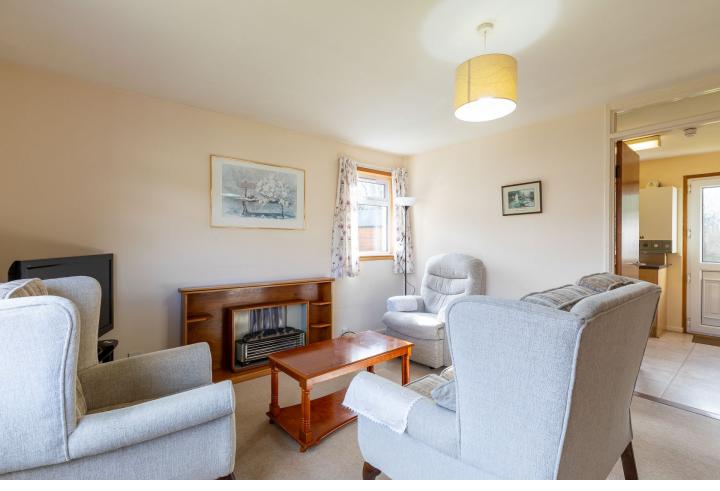

The home consists of a living room leading through to a bright and spacious kitchen/dining room. The kitchen has many wood effect wall and floor units with black marble effect worktop. There is an integrated electric oven and gas hob with extractor fan, washing machine and space for a fridge and freezer. There is a good-sized double bedroom and shower room with walk-in shower, we and whb.

### **Living Room**

(13' 9" x 12' 6") or (4.20m x 3.80m)