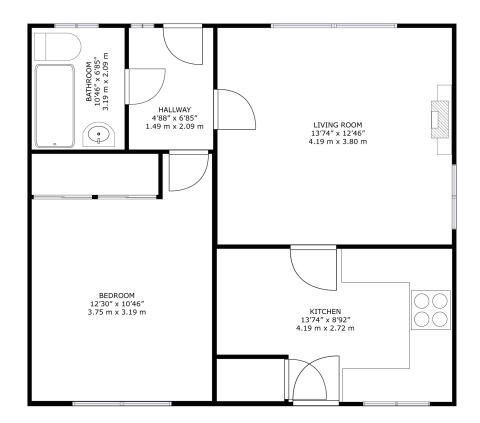

The home consists of a living room leading through to a bright and spacious kitchen/dining room. The kitchen has many wood effect wall and floor units with black marble effect worktop. There is an integrated electric oven and gas hob with extractor fan, washing machine and space for a fridge and freezer. There is a good-sized double bedroom and shower room with walk-in shower, we and whb.

### **Living Room**

(13' 9" x 12' 6") or (4.20m x 3.80m)

## **Kitchen/Dining Room**

(13' 9" x 8' 10") or (4.20m x 2.70m)

### **Bedroom 1**

(12' 4" x 10' 6") or (3.75m x 3.20m)

#### **Bathroom**

(10' 6" x 6' 11") or (3.20m x 2.10m)

# 13 Ballinlochan Terrace Pitlochry PH16 5JB

GROSS INTERNAL AREA TOTAL: 487 sq.ft, 45.3 m<sup>2</sup>

The energy efficiency rating is a measure of the overall efficiency of a home. The higher the rating the more energy efficient the home is and the lower the fuel bills will be.