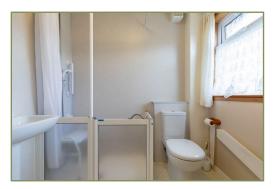

The home consists of a living room leading through to a bright and spacious kitchen/dining room. The kitchen has many wood effect wall and floor units with black marble effect worktop. There is an integrated electric oven and gas hob with extractor fan, washing machine and space for a fridge and freezer. There is a good-sized double bedroom and shower room with walk-in shower, we and whb.

#### **Bathroom**

(10' 6" x 6' 11") or (3.20m x 2.10m)