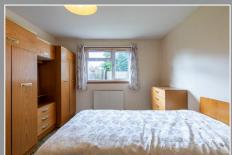

The home consists of a living room leading through to a bright and spacious kitchen/dining room. The kitchen has many wood effect wall and floor units with black marble effect worktop. There is an integrated electric oven and gas hob with extractor fan, washing machine and space for a fridge and freezer. There is a good-sized double bedroom and shower room with walk-in shower, we and whb.

### **Bedroom 1**

(12' 4" x 10' 6") or (3.75m x 3.20m)