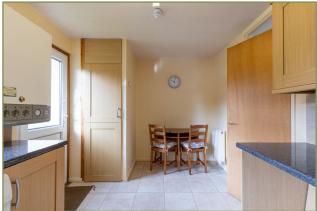

The home consists of a living room leading through to a bright and spacious kitchen/dining room. The kitchen has many wood effect wall and floor units with black marble effect worktop. There is an integrated electric oven and gas hob with extractor fan, washing machine and space for a fridge and freezer. There is a good-sized double bedroom and shower room with walk-in shower, we and whb.

## **Kitchen/Dining Room**

(13' 9" x 8' 10") or (4.20m x 2.70m)