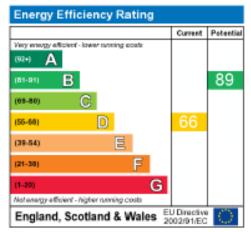

# 13 Ballinlochan Terrace Pitlochry PH16 5JB

GROSS INTERNAL AREA TOTAL: 487 sq.ft, 45.3 m<sup>2</sup>

The energy efficiency rating is a measure of the overall efficiency of a home. The higher the rating the more energy efficient the home is and the lower the fuel bills will be.