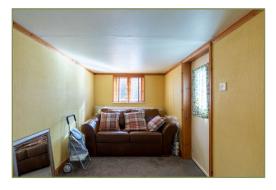

Externally, there is a gravelled driveway leading to a garage with adjoining outbuilding consisting of a room with adjacent WC. This versatile space could make a good study or studio.

There is a hedge to the front of the property and the front garden is laid to grass with some shrubs. To the rear, there is good sized garden with gravelled and grassed areas, shrubs, small trees, a shed and greenhouse.