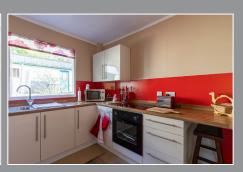

## Offers Over £170,000

J&H Mitchell are pleased to bring to market this beautifully presented three bedroom detached house in a quiet cul-de-sac close to the centre of Pitlochry.

.

Built in the 1960s, this property is of Dorran construction and comprises a bright and airy living room with dining area, a modern kitchen with white wall and floor units with a wood effect worktop and splashback. There is an integrated electric oven and hob and space for a washing machine, dishwasher and fridge freezer.

Living Room (22' 8" x 11' 10") or (6.90m x 3.60m)

Dining Room (7' 10" x 7' 10") or (2.40m x 2.40m)

Kitchen (13' 1" x 10' 10") or (4.00m x 3.30m)

Bathroom (9' 6" x 5' 7") or (2.90m x 1.70m)

Bedroom 1 (13' 1" x 10' 6") or (4.00m x 3.20m)