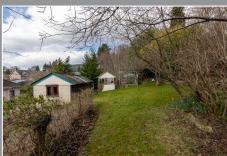

Externally, there is a gravelled driveway leading to a garage with adjoining outbuilding consisting of a room with adjacent WC. This versatile space could make a good study or studio.

There is a hedge to the front of the property and the front garden is laid to grass with some shrubs. To the rear, there is good sized garden with gravelled and grassed areas, shrubs, small trees, a shed and greenhouse.