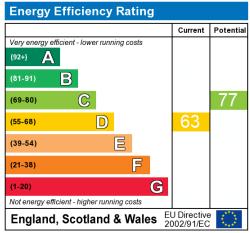

## Bolivar 26 Murray Place Pitlochry PH16 5EE

GROSS INTERNAL AREA TOTAL: 936 sq.ft, 87.0 m<sup>2</sup> TIAL MAY VARY

The energy efficiency rating is a measure of the overall efficiency of a home. The higher the rating the more energy efficient the home is and the lower the fuel bills will be.