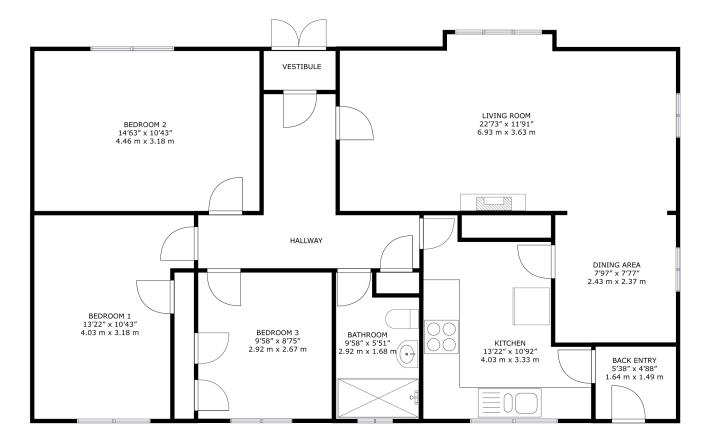

Living Room (22' 8" x 11' 10") or (6.90m x 3.60m)

Dining Room (7' 10" x 7' 10") or (2.40m x 2.40m)

Kitchen (13' 1" x 10' 10") or (4.00m x 3.30m)

Bathroom (9' 6" x 5' 7") or (2.90m x 1.70m)

Bedroom 1 (13' 1" x 10' 6") or (4.00m x 3.20m)

Bedroom 2 (14' 7" x 10' 6") or (4.45m x 3.20m)

Bedroom 3 (9' 6" x 8' 10") or (2.90m x 2.70m)

## Bolivar 26 Murray Place Pitlochry PH16 5EE

GROSS INTERNAL AREA TOTAL: 936 sq.ft, 87.0 m<sup>2</sup> TIAL MAY VARY

The energy efficiency rating is a measure of the overall efficiency of a home. The higher the rating the more energy efficient the home is and the lower the fuel bills will be.