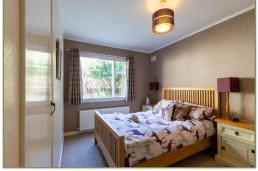

There are three double bedrooms and an attractive shower room with large shower cubicle with rainwater shower, wc, whb and heated towel rail. The house benefits from mains gas central heating with a Combi boiler.

Bedroom 2 (14' 7" x 10' 6") or (4.45m x 3.20m)

Bedroom 3 (9' 6" x 8' 10") or (2.90m x 2.70m)