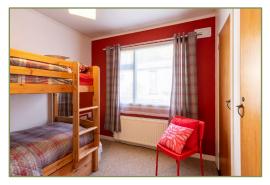

There are three double bedrooms and an attractive shower room with large shower cubicle with rainwater shower, wc, whb and heated towel rail. The house benefits from mains gas central heating with a Combi boiler.

Bedroom 2 (14' 7" x 10' 6") or (4.45m x 3.20m)

Bedroom 3 (9' 6" x 8' 10") or (2.90m x 2.70m)