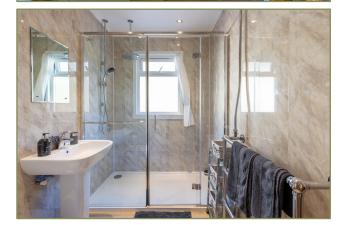

There are three double bedrooms and an attractive shower room with large shower cubicle with rainwater shower, wc, whb and heated towel rail. The house benefits from mains gas central heating with a Combi boiler.

Living Room (22' 8" x 11' 10") or (6.90m x 3.60m)

Dining Room (7' 10" x 7' 10") or (2.40m x 2.40m)

Kitchen (13' 1" x 10' 10") or (4.00m x 3.30m)

Bathroom (9' 6" x 5' 7") or (2.90m x 1.70m)

Bedroom 1 (13' 1" x 10' 6") or (4.00m x 3.20m)