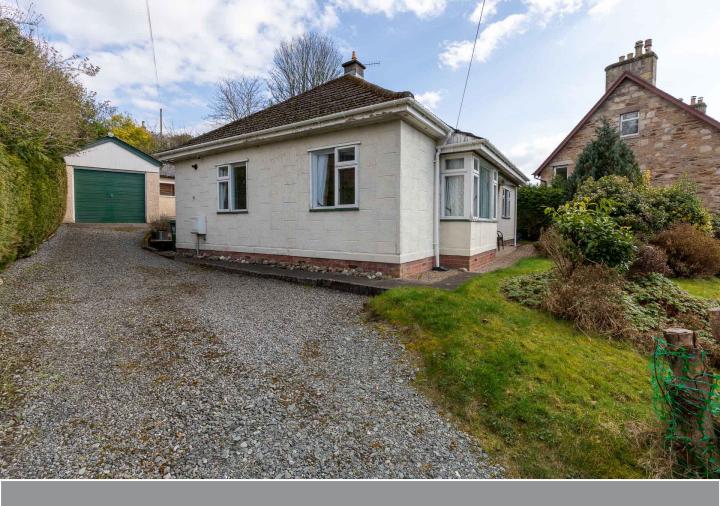

Bolivar, 26 Murray Place, Pitlochry, PH16 5EE Offers Over £170,000

51 Atholl Road, Pitlochry, PH16 5BU 01796 472606

Bolivar 26 Murray Place Pitochry PH16 5EE

## Offers Over £170,000

J&H Mitchell are pleased to bring to market this beautifully presented three bedroom detached house in a quiet cul-de-sac close to the centre of Pitlochry.

.

Built in the 1960s, this property is of Dorran construction and comprises a bright and airy living room with dining area, a modern kitchen with white wall and floor units with a wood effect worktop and splashback. There is an integrated electric oven and hob and space for a washing machine, dishwasher and fridge freezer.

Externally, there is a gravelled driveway leading to a garage with adjoining outbuilding consisting of a room with adjacent WC. This versatile space could make a good study or studio.

There is a hedge to the front of the property and the front garden is laid to grass with some shrubs. To the rear, there is good sized garden with gravelled and grassed areas, shrubs, small trees, a shed and greenhouse.