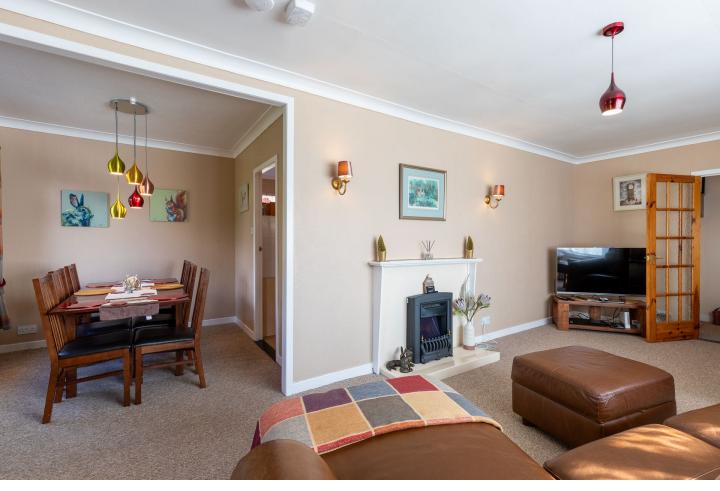

## Offers Over £170,000

J&H Mitchell are pleased to bring to market this beautifully presented three bedroom detached house in a quiet cul-de-sac close to the centre of Pitlochry.

.

Built in the 1960s, this property is of Dorran construction and comprises a bright and airy living room with dining area, a modern kitchen with white wall and floor units with a wood effect worktop and splashback. There is an integrated electric oven and hob and space for a washing machine, dishwasher and fridge freezer.

Living Room (22' 8" x 11' 10") or (6.90m x 3.60m)

Dining Room (7' 10" x 7' 10") or (2.40m x 2.40m)

Kitchen (13' 1" x 10' 10") or (4.00m x 3.30m)

Bathroom (9' 6" x 5' 7") or (2.90m x 1.70m)

Bedroom 1 (13' 1" x 10' 6") or (4.00m x 3.20m)