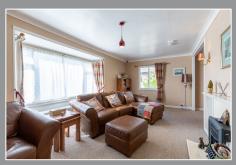

## Offers Over £170,000

J&H Mitchell are pleased to bring to market this beautifully presented three bedroom detached house in a quiet cul-de-sac close to the centre of Pitlochry.

.

Built in the 1960s, this property is of Dorran construction and comprises a bright and airy living room with dining area, a modern kitchen with white wall and floor units with a wood effect worktop and splashback. There is an integrated electric oven and hob and space for a washing machine, dishwasher and fridge freezer.

Living Room (22' 8" x 11' 10") or (6.90m x 3.60m)

Dining Room (7' 10" x 7' 10") or (2.40m x 2.40m)

Kitchen (13' 1" x 10' 10") or (4.00m x 3.30m)

Bathroom (9' 6" x 5' 7") or (2.90m x 1.70m)

Bedroom 1 (13' 1" x 10' 6") or (4.00m x 3.20m)