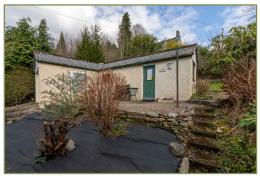

Externally, there is a gravelled driveway leading to a garage with adjoining outbuilding consisting of a room with adjacent WC. This versatile space could make a good study or studio.

There is a hedge to the front of the property and the front garden is laid to grass with some shrubs. To the rear, there is good sized garden with gravelled and grassed areas, shrubs, small trees, a shed and greenhouse.