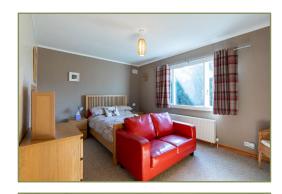

There are three double bedrooms and an attractive shower room with large shower cubicle with rainwater shower, wc, whb and heated towel rail. The house benefits from mains gas central heating with a Combi boiler.

Living Room (22' 8" x 11' 10") or (6.90m x 3.60m)

Dining Room (7' 10" x 7' 10") or (2.40m x 2.40m)

Kitchen (13' 1" x 10' 10") or (4.00m x 3.30m)

Bathroom (9' 6" x 5' 7") or (2.90m x 1.70m)

Bedroom 1 (13' 1" x 10' 6") or (4.00m x 3.20m)

Bedroom 2 (14' 7" x 10' 6") or (4.45m x 3.20m)

Bedroom 3 (9' 6" x 8' 10") or (2.90m x 2.70m)