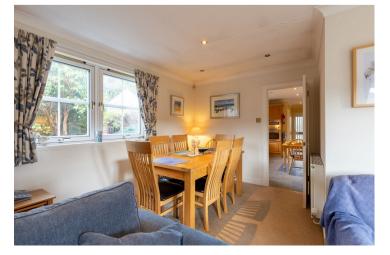

oom with two sets of French doors making it bright and airy and well connected to the outside. This follows through to a kitchen with integrated appliances and adjacent utility room. An attractive south facing porch to the front, also serves well as a sun room.

There are four bedrooms, two of which are upstairs and bathrooms on the ground and first floors. The house benefits from gas central heating and has an coal effect gas fire set in an attractive fire surround in the lounge.

Externally, the house has gardens all round laid partly to grass with shrubs and small trees with a stone wall perimeter. There is a summer house, patio areas, greenhouse and substantial garden shed. A large driveway to the side can accommodate several vehicles and has external lighting leading to the house.







# Lounge

(14' 8" x 12' 1") or (4.47m x 3.69m)

# Living/Dining Room

(18' 11" x 15' 8") or (5.77m x 4.77m)

#### Kitchen

(14' 3" x 8' 10") or (4.35m x 2.68m)

## **Utility Room**

(8' 9" x 5' 8") or (2.66m x 1.73m)

# WC

(5' 4" x 3' 9") or (1.62m x 1.14m)

## Bedroom 1

 $(14' \ 4'' \ x \ 12' \ 1'')$  or  $(4.37m \ x \ 3.68m)$ 

#### Porch

(10' 0" x 6' 4") or (3.04m x 1.94m)

## Bathroom

(11' 2" x 6' 3") or (3.40m x 1.90m)

## Bedroom 2/Office

(9' 6" x 8' 3") or (2.90m x 2.52m)

#### Bedroom 3

(14' 8" x 12' 1") or (4.47m x 3.68m)

## Bedroom 4

(14' 8" x 12' 1") or (4.47m x 3.69m)

#### Shower Room

(12' 5" x 4' 2") or (3.79m x 1.27m)

#### Directions

From our office in Pitlochry, turn up Bonnethill Road, turn right onto Toberargan Road, follow road to left and up hill. Turn ri