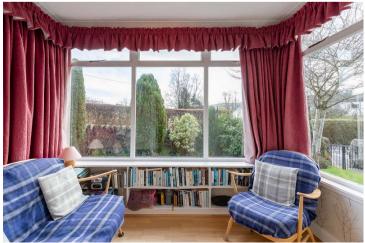

m with two sets of French doors making it bright and airy and well connected to the outside. This follows through to a kitchen with integrated appliances and adjacent utility room. An attractive south facing porch to the front, also serves well as a sun room.

There are four bedrooms, two of which are upstairs and bathrooms on the ground and first floors. The house benefits from gas central heating and has an coal effect gas fire set in an attractive fire surround in the lounge.

Externally, the house has gardens all round laid partly to grass with shrubs and small trees with a stone wall perimeter. There is a summer house, patio areas, greenhouse and substantial garden shed. A large driveway to the side can accommodate several vehicles and has external lighting leading to the house.







# Lounge

(14' 8" x 12' 1") or (4.47m x 3.69m)

# Living/Dining Room

(18' 11" x 15' 8") or (5.77m x 4.77m)

#### Kitchen

(14' 3" x 8' 10") or (4.35m x 2.68m)

## **Utility Room**

(8' 9" x 5' 8") or (2.66m x 1.73m)

# WC

(5' 4" x 3' 9") or (1.62m x 1.14m)

## Bedroom 1

 $(14' \ 4'' \ x \ 12' \ 1'')$  or  $(4.37m \ x \ 3.68m)$ 

#### Porch

(10' 0" x 6' 4") or (3.04m x 1.94m)

## Bathroom

(11' 2" x 6' 3") or (3.40m x 1.90m)

## Bedroom 2/Office

(9' 6" x 8' 3") or (2.90m x 2.52m)

#### Bedroom 3

(14' 8" x 12' 1") or (4.47m x 3.68m)

## Bedroom 4

(14' 8" x 12' 1") or (4.47m x 3.69m)

#### Shower Room

(12' 5" x 4' 2") or (3.79m x 1.27m)

#### Directions

From our office in Pitlochry, turn up Bonnethill Road, turn right onto Toberargan Road, follow road to left and up hill. Turn righ