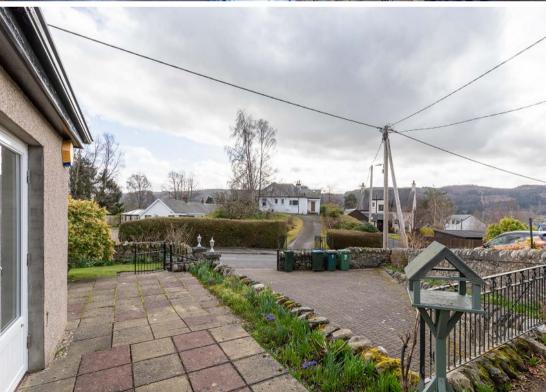

Externally, the house has gardens all round laid partly to grass with shrubs and small trees with a stone wall perimeter. There is a summer house, patio areas, greenhouse and substantial garden shed. A large driveway to the side can accommodate several vehicles and has external lighting leading to the house.