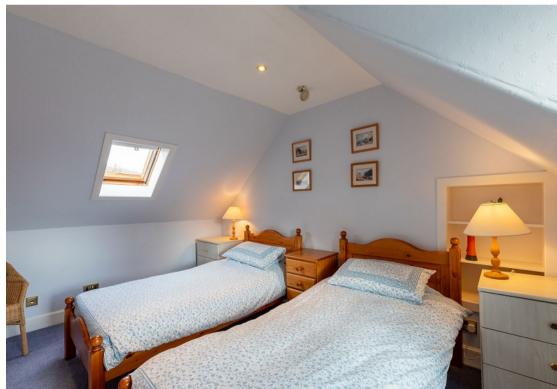

#### Bedroom 3

(14' 8" x 12' 1") or (4.47m x 3.68m)

## Bedroom 4

(14' 8" x 12' 1") or (4.47m x 3.69m)