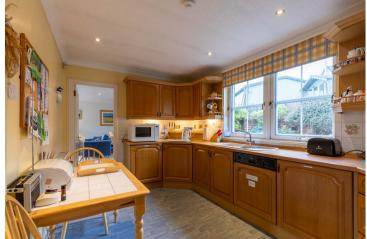

5' 8") or (5.77m x 4.77m)

#### Kitchen

(14' 3" x 8' 10") or (4.35m x 2.68m)

## **Utility Room**

(8' 9" x 5' 8") or (2.66m x 1.73m)

# WC

(5' 4" x 3' 9") or (1.62m x 1.14m)

## Bedroom 1

 $(14' \ 4'' \ x \ 12' \ 1'')$  or  $(4.37m \ x \ 3.68m)$ 

#### Porch

(10' 0" x 6' 4") or (3.04m x 1.94m)

## Bathroom

(11' 2" x 6' 3") or (3.40m x 1.90m)

## Bedroom 2/Office

(9' 6" x 8' 3") or (2.90m x 2.52m)

#### Bedroom 3

(14' 8" x 12' 1") or (4.47m x 3.68m)

## Bedroom 4

(14' 8" x 12' 1") or (4.47m x 3.69m)

#### Shower Room

(12' 5" x 4' 2") or (3.79m x 1.27m)

#### Directions

From our office in Pitlochry, turn up Bonnethill Road, turn right onto Toberargan Road, follow road to left and up hill. Turn right onto Tom-na-Moan Road, No 9 is on the 2nd house on the left. Park in driveway.

















## 9 Tom-na-Moan Pitlochry PH16 5HL

GROSS INTERNAL AREA

FLOOR 1 124.0 m² (1,334 sq.ft.) FLOOR 2 33.5 m² (360 sq.ft.)

EXCLUDED AREAS: VESTIBULE 5.9 m² (63 sq.ft.) REDUCED HEADROOM 10.7 m² (115 sq.ft.)

TOTAL: 157.4 m² (1,694 sq.ft.)

SIZES AND DIPIENSIONS ARE APPROXIMATE, ACTUAL MAY VARY.