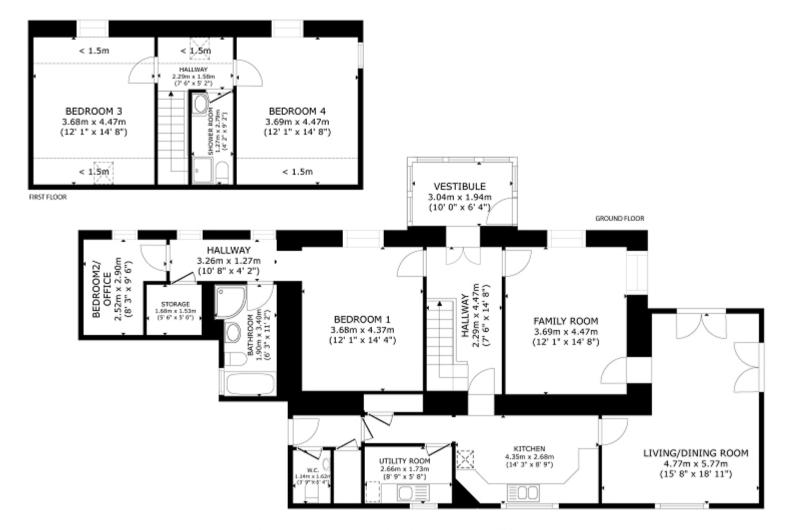

There are four bedrooms, two of which are upstairs and bathrooms on the ground and first floors. The house benefits from gas central heating and has an coal effect gas fire set in an attractive fire surround in the lounge.

# Lounge

(14' 8" x 12' 1") or (4.47m x 3.69m)

# Living/Dining Room

(18' 11" x 15' 8") or (5.77m x 4.77m)

#### Kitchen

(14' 3" x 8' 10") or (4.35m x 2.68m)

## **Utility Room**

(8' 9" x 5' 8") or (2.66m x 1.73m)

# WC

(5' 4" x 3' 9") or (1.62m x 1.14m)

## Bedroom 1

 $(14' \ 4'' \ x \ 12' \ 1'')$  or  $(4.37m \ x \ 3.68m)$ 

#### Porch

(10' 0" x 6' 4") or (3.04m x 1.94m)

## Bathroom

(11' 2" x 6' 3") or (3.40m x 1.90m)

## Bedroom 2/Office

(9' 6" x 8' 3") or (2.90m x 2.52m)

#### Bedroom 3

(14' 8" x 12' 1") or (4.47m x 3.68m)

## Bedroom 4

(14' 8" x 12' 1") or (4.47m x 3.69m)

#### Shower Room

(12' 5" x 4' 2") or (3.79m x 1.27m)

## 9 Tom-na-Moan Pitlochry PH16 5HL

GROSS INTERNAL AREA

FLOOR 1 124.0 m² (1,334 sq.ft.) FLOOR 2 33.5 m² (360 sq.ft.)

EXCLUDED AREAS: VESTIBULE 5.9 m² (63 sq.ft.) REDUCED HEADROOM 10.7 m² (115 sq.ft.)

TOTAL: 157.4 m² (1,694 sq.ft.)