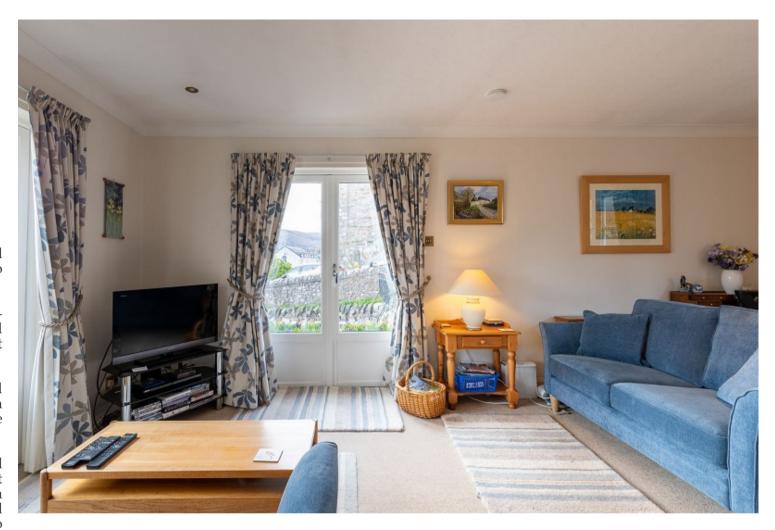

room with two sets of French doors making it bright and airy and well connected to the outside. This follows through to a kitchen with integrated appliances and adjacent utility room. An attractive south facing porch to the front, also serves well as a sun room.

There are four bedrooms, two of which are upstairs and bathrooms on the ground and first floors. The house benefits from gas central heating and has an coal effect gas fire set in an attractive fire surround in the lounge.

Externally, the house has gardens all round laid partly to grass with shrubs and small trees with a stone wall perimeter. There is a summer house, patio areas, greenhouse and substantial garden shed. A large driveway to the side can accommodate several vehicles and has external lighting leading to the house.







# Lounge

(14' 8" x 12' 1") or (4.47m x 3.69m)

# Living/Dining Room

(18' 11" x 15' 8") or (5.77m x 4.77m)

#### Kitchen

(14' 3" x 8' 10") or (4.35m x 2.68m)

## **Utility Room**

(8' 9" x 5' 8") or (2.66m x 1.73m)

# WC

(5' 4" x 3' 9") or (1.62m x 1.14m)

## Bedroom 1

 $(14' \ 4'' \ x \ 12' \ 1'')$  or  $(4.37m \ x \ 3.68m)$ 

#### Porch

(10' 0" x 6' 4") or (3.04m x 1.94m)

## Bathroom

(11' 2" x 6' 3") or (3.40m x 1.90m)

## Bedroom 2/Office

(9' 6" x 8' 3") or (2.90m x 2.52m)

#### Bedroom 3

(14' 8" x 12' 1") or (4.47m x 3.68m)

## Bedroom 4

(14' 8" x 12' 1") or (4.47m x 3.69m)

#### Shower Room

(12' 5" x 4' 2") or (3.79m x 1.27m)

#### Directions

From our office in Pitlochry, turn up Bonnethill Road, turn right onto Toberargan Road, follow road to left and up hill. Turn