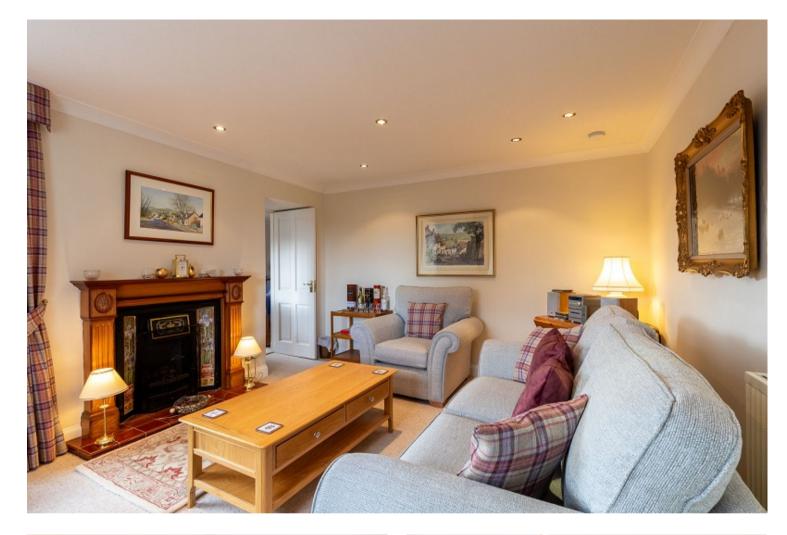

# Lounge

(14' 8" x 12' 1") or (4.47m x 3.69m)

# Living/Dining Room

(18' 11" x 15' 8") or (5.77m x 4.77m)