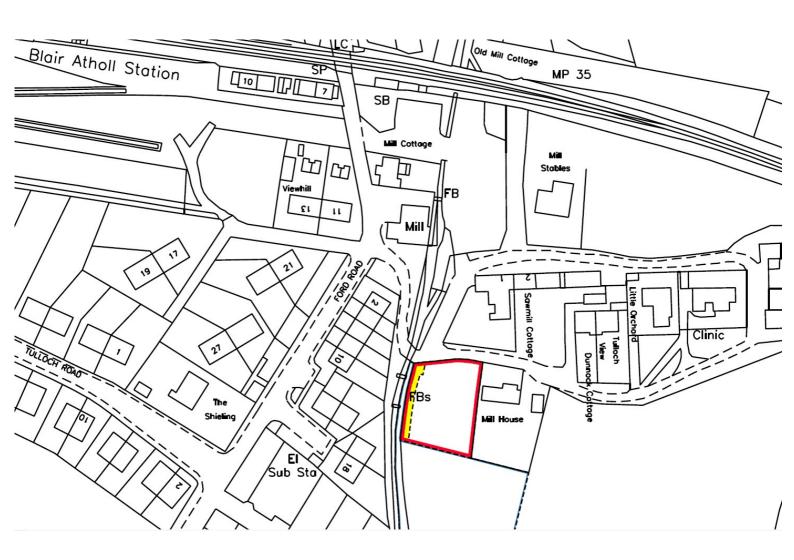

The plot is approx 0.2 acres and benefits from already having details planning in place for a three bedroom single storey dwelling house and is located within the village, well back from the road.

(Note - Yellow shaded area is a right of access to land south of the plot.

The planning information can be obtained from Perth & Kinross Planning departing using reference 14/01892/FLL. The plot has access to mains water supply and drainage, and mains electricity.

The road crosses a double bridge, the plot is to the right in the gap between existing properties.