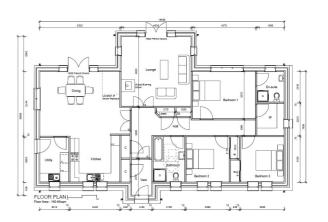

The plot is approx 0.2 acres and benefits from already having details planning in place for a three bedroom single storey dwelling house and is located within the village, well back from the road.

(Note - Yellow shaded area is a right of access to land south of the plot.