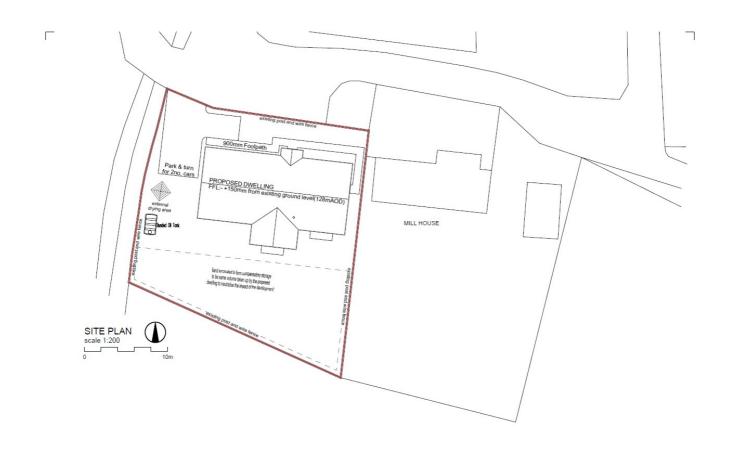

The plot is approx 0.2 acres and benefits from already having details planning in place for a three bedroom single storey dwelling house and is located within the village, well back from the road.

(Note - Yellow shaded area is a right of access to land south of the plot.

The planning information can be obtained from Perth & Kinross Planning departing using reference 14/01892/FLL. The plot has access to mains water supply and drainage, and mains electricity.