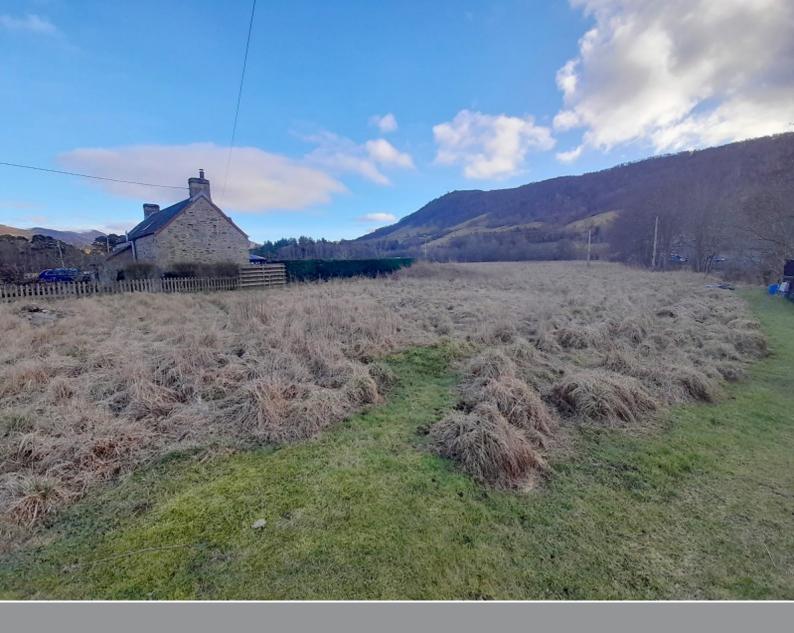

The plot is approx 0.2 acres and benefits from already having details planning in place for a three bedroom single storey dwelling house and is located within the village, well back from the road.

(Note - Yellow shaded area is a right of access to land south of the plot.

The road crosses a double bridge, the plot is to the right in the gap between existing properties.