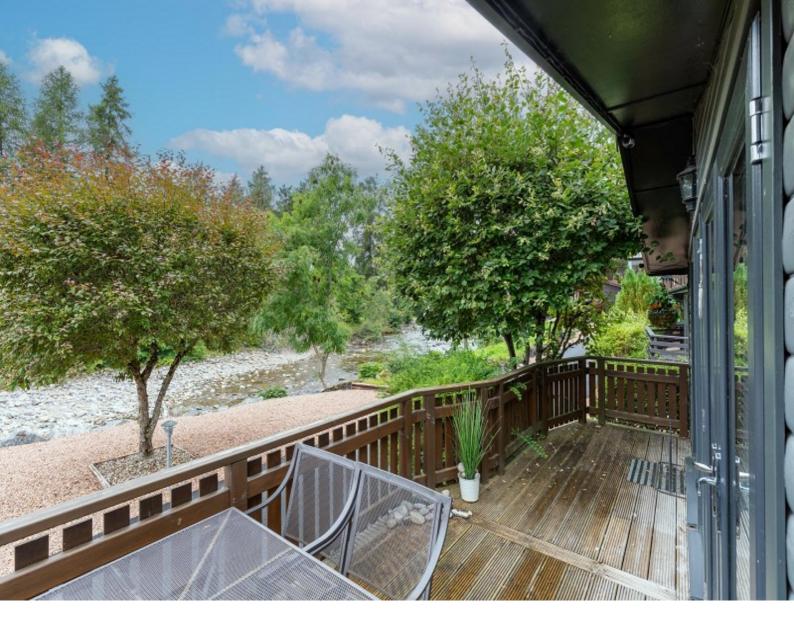

Outside, the decking provides a nice seating area to enjoy the views of the river and the surrounding hills beyond. A timber storage shed and gravelled driveway can also be found.

Annual fees and lease details can be discussed upon viewing appointment. This lodge is a welcome addition to the market and viewing is highly recommended.