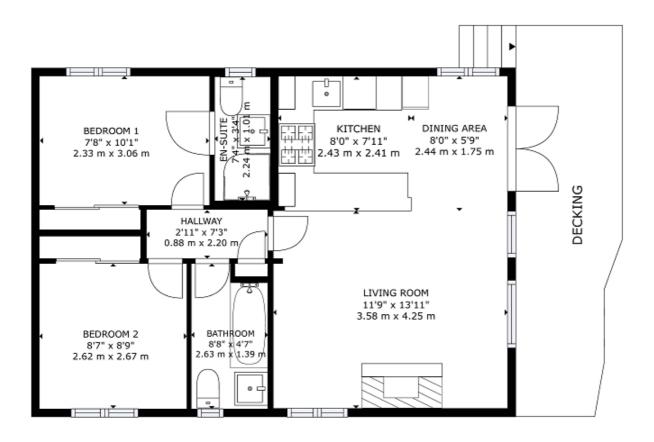

**Living Room** (13' 11" x 11' 9") or (4.25m x 3.58m)

**Kitchen** (8' 0" x 7' 11") or (2.43m x 2.41m)

**Dining area** (8' 0" x 5' 9") or (2.44m x 1.75m)

Hallway (7' 3" x 2' 11") or (2.20m x 0.88m)

**Bedroom 1** (10' 0" x 7' 8") or (3.06m x 2.33m)

**En Suite** (7' 4" x 3' 4") or (2.24m x 1.01m)

**Bedroom 2** (8' 9" x 8' 7") or (2.67m x 2.62m)

**Bathroom** (8' 8" x 4' 7") or (2.63m x 1.39m)

#### L15 Tailrace, River Tilt Park, PH18 5TA

GROSS INTERNAL AREA FLOOR 1: 551 sq. ft,51 m2, EXCLUDED AREAS: PORCH: 132 sq. ft,12 m2 TOTAL: 551 sq. ft,51 m2

The energy efficiency rating is a measure of the overall efficiency of a home. The higher the rating the more energy efficient the home is and the lower the fuel bills will be.