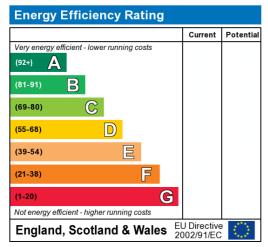

#### L15 Tailrace, River Tilt Park, PH18 5TA

GROSS INTERNAL AREA FLOOR 1: 551 sq. ft,51 m2, EXCLUDED AREAS: PORCH: 132 sq. ft,12 m2 TOTAL: 551 sq. ft,51 m2

The energy efficiency rating is a measure of the overall efficiency of a home. The higher the rating the more energy efficient the home is and the lower the fuel bills will be.