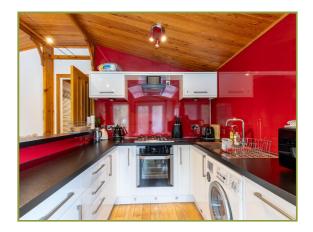

## Offers In Region Of **£110,000**

J&H Mitchell are delighted to bring to market this well-presented two bedroom lodge with views of the River Tilt.

This bright & spacious lodge comprises open plan living/dining/kitchen with wooden flooring, feature fire and fireplace and with fresh, modern fully-fitted kitchen. Doors from the dining area lead to the decking. A hallway then leads to a main double bedroom with mirrored built-in wardrobes and ensuite shower room: a twin bedroom andbathroom (with shower over bath). Finished to a high standard, and with timber panelling and framing throughout, this lodge wonderful has а Scandinavian feel.

**Living Room** (13' 11" x 11' 9") or (4.25m x 3.58m)

**Kitchen** (8' 0" x 7' 11") or (2.43m x 2.41m)

**Dining area** (8' 0" x 5' 9") or (2.44m x 1.75m)

Hallway (7' 3" x 2' 11") or (2.20m x 0.88m)

**Bedroom 1** (10' 0" x 7' 8") or (3.06m x 2.33m)