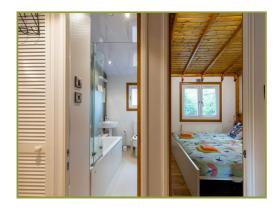

## Offers In Region Of **£110,000**

J&H Mitchell are delighted to bring to market this well-presented two bedroom lodge with views of the River Tilt.

This bright & spacious lodge comprises open plan living/dining/kitchen with wooden flooring, feature fire and fireplace and with fresh, modern fully-fitted kitchen. Doors from the dining area lead to the decking. A hallway then leads to a main double bedroom with mirrored built-in wardrobes and ensuite shower room: a twin bedroom andbathroom (with shower over bath). Finished to a high standard, and with timber panelling and framing throughout, this lodge wonderful has а Scandinavian feel.

**En Suite** (7' 4" x 3' 4") or (2.24m x 1.01m)

**Bedroom 2** (8' 9" x 8' 7") or (2.67m x 2.62m)

**Bathroom** (8' 8" x 4' 7") or (2.63m x 1.39m)