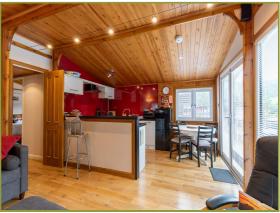

## Offers In Region Of **£110,000**

J&H Mitchell are delighted to bring to market this well-presented two bedroom lodge with views of the River Tilt.

This bright & spacious lodge comprises open plan living/dining/kitchen with wooden flooring, feature fire and fireplace and with fresh, modern fully-fitted kitchen. Doors from the dining area lead to the decking. A hallway then leads to a main double bedroom with mirrored built-in wardrobes and ensuite shower room: a twin bedroom andbathroom (with shower over bath). Finished to a high standard, and with timber panelling and framing throughout, this lodge wonderful has а Scandinavian feel.