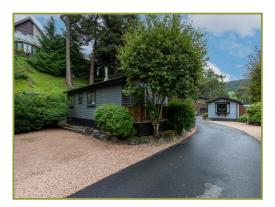

Outside, the decking provides a nice seating area to enjoy the views of the river and the surrounding hills beyond. A timber storage shed and gravelled driveway can also be found.

Annual fees and lease details can be discussed upon viewing appointment. This lodge is a welcome addition to the market and viewing is highly recommended.

### Directions

From Pitlochry head north along the A9 towards Inverness and turn right at the exit for the B8079 to Blair Atholl and Bruar. Continue into Bridge of Tilt and turn left onto Invertilt Road, then turn right into the River Tilt Park where you will find the Reception.