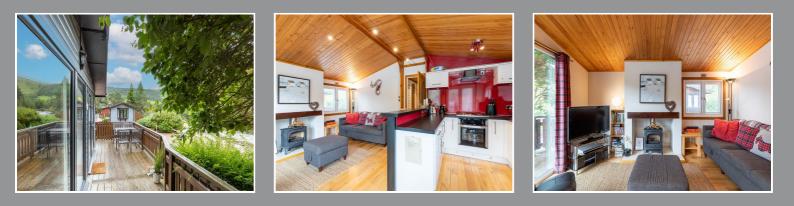

## Offers In Region Of **£110,000**

J&H Mitchell are delighted to bring to market this well-presented two bedroom lodge with views of the River Tilt.

This bright & spacious lodge comprises open plan living/dining/kitchen with wooden flooring, feature fire and fireplace and with fresh, modern fully-fitted kitchen. Doors from the dining area lead to the decking. A hallway then leads to a main double bedroom with mirrored built-in wardrobes and ensuite shower room: a twin bedroom andbathroom (with shower over bath). Finished to a high standard, and with timber panelling and framing throughout, this lodge wonderful has а Scandinavian feel.

Outside, the decking provides a nice seating area to enjoy the views of the river and the surrounding hills beyond. A timber storage shed and gravelled driveway can also be found.

Annual fees and lease details can be discussed upon viewing appointment. This lodge is a welcome addition to the market and viewing is highly recommended.