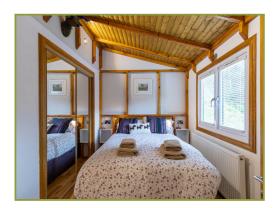

## Offers In Region Of **£110,000**

J&H Mitchell are delighted to bring to market this well-presented two bedroom lodge with views of the River Tilt.

This bright & spacious lodge comprises open plan living/dining/kitchen with wooden flooring, feature fire and fireplace and with fresh, modern fully-fitted kitchen. Doors from the dining area lead to the decking. A hallway then leads to a main double bedroom with mirrored built-in wardrobes and ensuite shower room: a twin bedroom andbathroom (with shower over bath). Finished to a high standard, and with timber panelling and framing throughout, this lodge wonderful has а Scandinavian feel.

**Living Room** (13' 11" x 11' 9") or (4.25m x 3.58m)

**Kitchen** (8' 0" x 7' 11") or (2.43m x 2.41m)

**Dining area** (8' 0" x 5' 9") or (2.44m x 1.75m)

Hallway (7' 3" x 2' 11") or (2.20m x 0.88m)

**Bedroom 1** (10' 0" x 7' 8") or (3.06m x 2.33m)