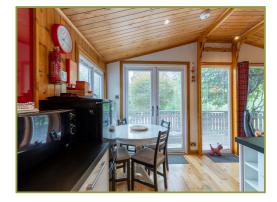

## Offers In Region Of **£110,000**

J&H Mitchell are delighted to bring to market this well-presented two bedroom lodge with views of the River Tilt.

This bright & spacious lodge comprises open plan living/dining/kitchen with wooden flooring, feature fire and fireplace and with fresh, modern fully-fitted kitchen. Doors from the dining area lead to the decking. A hallway then leads to a main double bedroom with mirrored built-in wardrobes and ensuite shower room: a twin bedroom andbathroom (with shower over bath). Finished to a high standard, and with timber panelling and framing throughout, this lodge wonderful has а Scandinavian feel.

**Living Room** (13' 11" x 11' 9") or (4.25m x 3.58m)

**Kitchen** (8' 0" x 7' 11") or (2.43m x 2.41m)

**Dining area** (8' 0" x 5' 9") or (2.44m x 1.75m)

Hallway (7' 3" x 2' 11") or (2.20m x 0.88m)

**Bedroom 1** (10' 0" x 7' 8") or (3.06m x 2.33m)