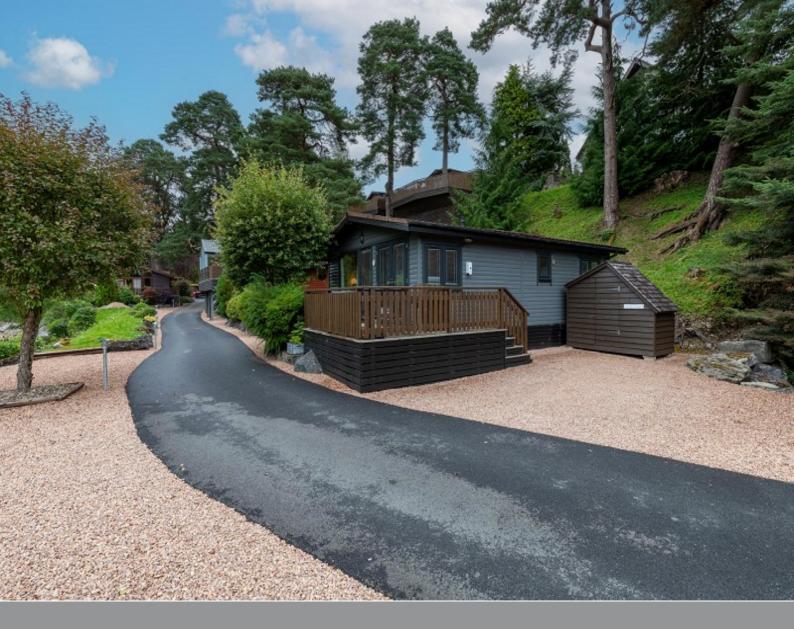

## Offers In Region Of **£110,000**

J&H Mitchell are delighted to bring to market this well-presented two bedroom lodge with views of the River Tilt.

This bright & spacious lodge comprises open plan living/dining/kitchen with wooden flooring, feature fire and fireplace and with fresh, modern fully-fitted kitchen. Doors from the dining area lead to the decking. A hallway then leads to a main double bedroom with mirrored built-in wardrobes and ensuite shower room: a twin bedroom andbathroom (with shower over bath). Finished to a high standard, and with timber panelling and framing throughout, this lodge wonderful has а Scandinavian feel.

Outside, the decking provides a nice seating area to enjoy the views of the river and the surrounding hills beyond. A timber storage shed and gravelled driveway can also be found.

Annual fees and lease details can be discussed upon viewing appointment. This lodge is a welcome addition to the market and viewing is highly recommended.