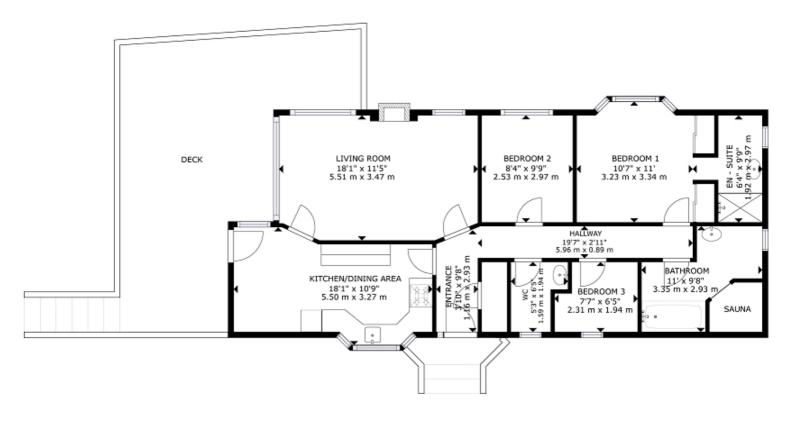

Tucked away in a peaceful corner of the park, this three bedroom lodge has been finished to a high standard and comprises entrance hall, good-sized dining kitchen, a beautifully neutral lounge with vaulted ceilings and large windows allowing lots of lights and spectacular views of the River Tilt. A hallway leads to WC/cloakroom, bathroom (with Jacuzzi bath and Sauna!) and three bedrooms - one single, a double and an impressive master with mirrored sliding doors leading to the ensuite.

**Hallway** (19' 7" x 2' 11") or (5.96m x 0.89m)

**Kitchen/Diner** (18' 1" x 10' 9") or (5.50m x 3.27m)

**Living Room** (18' 1" x 11' 5") or (5.51m x 3.47m)

**WC** (6' 4" x 5' 3") or (1.94m x 1.59m)

**Bedroom 1** (10' 11" x 10' 7") or (3.34m x 3.23m)

**En Suite** (9' 9" x 6' 4") or (2.97m x 1.92m)

**Bedroom 2** (9' 9" x 8' 4") or (2.97m x 2.53m)

**Bedroom 3** (7' 7" x 6' 4") or (2.31m x 1.94m)

From Pitlochry head north along the A9 towards Inverness and turn right at the exit for the B8079 to Blair Atholl and Bruar. Continue into Bridge of Tilt and turn left onto Invertilt Road, then turn right into the River Tilt Park where you will find the Reception.

## L6 Poachers, River Tilt Park, PH18 5TA

GROSS INTERNAL AREA FLOOR 1: 919 sq ft, 85.36 m2 TOTAL: 919 sq ft, 85.36 m2

The energy efficiency rating is a measure of the overall efficiency of a home. The higher the rating the more energy efficient the home is and the lower the fuel bills will be.