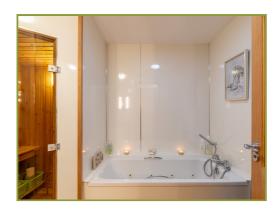

Tucked away in a peaceful corner of the park, this three bedroom lodge has been finished to a high standard and comprises entrance hall, good-sized dining kitchen, a beautifully neutral lounge with vaulted ceilings and large windows allowing lots of lights and spectacular views of the River Tilt. A hallway leads to WC/cloakroom, bathroom (with Jacuzzi bath and Sauna!) and three bedrooms - one single, a double and an impressive master with mirrored sliding doors leading to the ensuite.