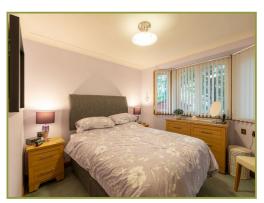

Tucked away in a peaceful corner of the park, this three bedroom lodge has been finished to a high standard and comprises entrance hall, good-sized dining kitchen, a beautifully neutral lounge with vaulted ceilings and large windows allowing lots of lights and spectacular views of the River Tilt. A hallway leads to WC/cloakroom, bathroom (with Jacuzzi bath and Sauna!) and three bedrooms - one single, a double and an impressive master with mirrored sliding doors leading to the ensuite.

**Hallway** (19' 7" x 2' 11") or (5.96m x 0.89m)

**Kitchen/Diner** (18' 1" x 10' 9") or (5.50m x 3.27m)

**Living Room** (18' 1" x 11' 5") or (5.51m x 3.47m)

**WC** (6' 4" x 5' 3") or (1.94m x 1.59m)

**Bedroom 1** (10' 11" x 10' 7") or (3.34m x 3.23m)