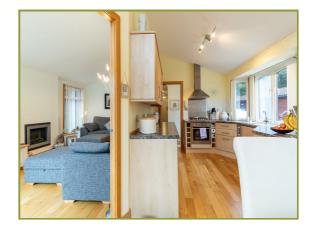

Tucked away in a peaceful corner of the park, this three bedroom lodge has been finished to a high standard and comprises entrance hall, good-sized dining kitchen, a beautifully neutral lounge with vaulted ceilings and large windows allowing lots of lights and spectacular views of the River Tilt. A hallway leads to WC/cloakroom, bathroom (with Jacuzzi bath and Sauna!) and three bedrooms - one single, a double and an impressive master with mirrored sliding doors leading to the ensuite.

**Hallway** (19' 7" x 2' 11") or (5.96m x 0.89m)

**Kitchen/Diner** (18' 1" x 10' 9") or (5.50m x 3.27m)

**Living Room** (18' 1" x 11' 5") or (5.51m x 3.47m)

**WC** (6' 4" x 5' 3") or (1.94m x 1.59m)

**Bedroom 1** (10' 11" x 10' 7") or (3.34m x 3.23m)