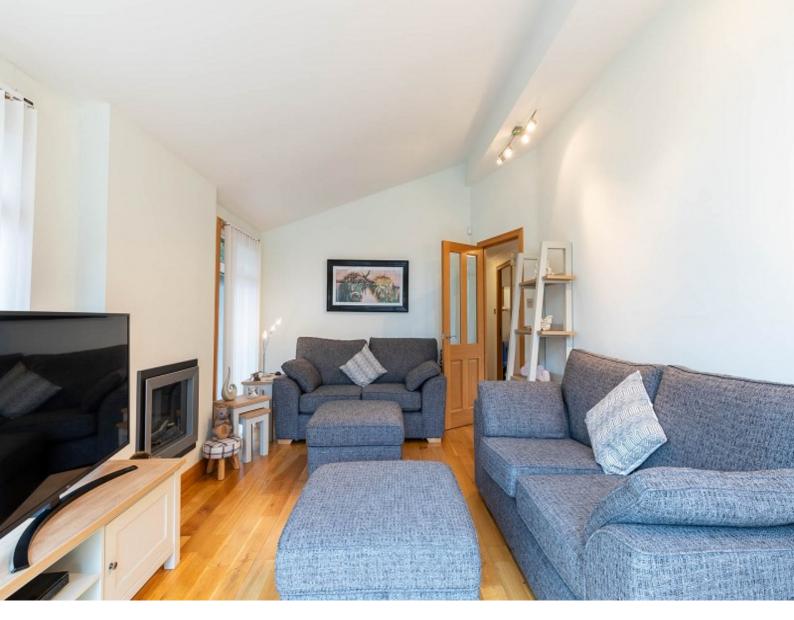

Tucked away in a peaceful corner of the park, this three bedroom lodge has been finished to a high standard and comprises entrance hall, good-sized dining kitchen, a beautifully neutral lounge with vaulted ceilings and large windows allowing lots of lights and spectacular views of the River Tilt. A hallway leads to WC/cloakroom, bathroom (with Jacuzzi bath and Sauna!) and three bedrooms - one single, a double and an impressive master with mirrored sliding doors leading to the ensuite.

Outside, a gravelled driveway provides for lots of parking. A large two-tiered decking overlooking the river is the perfect place to entertain in the summer evenings.

The lodge is being offered for sale fully furnished.