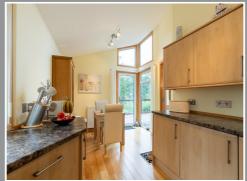

Tucked away in a peaceful corner of the park, this three bedroom lodge has been finished to a high standard and comprises entrance hall, good-sized dining kitchen, a beautifully neutral lounge with vaulted ceilings and large windows allowing lots of lights and spectacular views of the River Tilt. A hallway leads to WC/cloakroom, bathroom (with Jacuzzi bath and Sauna!) and three bedrooms - one single, a double and an impressive master with mirrored sliding doors leading to the ensuite.

**Hallway** (19' 7" x 2' 11") or (5.96m x 0.89m)

**Kitchen/Diner** (18' 1" x 10' 9") or (5.50m x 3.27m)

**Living Room** (18' 1" x 11' 5") or (5.51m x 3.47m)

**WC** (6' 4" x 5' 3") or (1.94m x 1.59m)

**Bedroom 1** (10' 11" x 10' 7") or (3.34m x 3.23m)