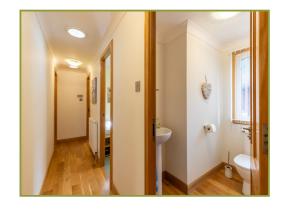

Tucked away in a peaceful corner of the park, this three bedroom lodge has been finished to a high standard and comprises entrance hall, good-sized dining kitchen, a beautifully neutral lounge with vaulted ceilings and large windows allowing lots of lights and spectacular views of the River Tilt. A hallway leads to WC/cloakroom, bathroom (with Jacuzzi bath and Sauna!) and three bedrooms - one single, a double and an impressive master with mirrored sliding doors leading to the ensuite.

**Hallway** (19' 7" x 2' 11") or (5.96m x 0.89m)

**Kitchen/Diner** (18' 1" x 10' 9") or (5.50m x 3.27m)

**Living Room** (18' 1" x 11' 5") or (5.51m x 3.47m)

**WC** (6' 4" x 5' 3") or (1.94m x 1.59m)

**Bedroom 1** (10' 11" x 10' 7") or (3.34m x 3.23m)