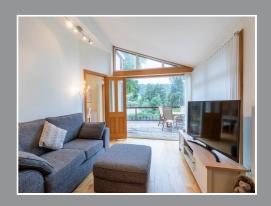

Tucked away in a peaceful corner of the park, this three bedroom lodge has been finished to a high standard and comprises entrance hall, good-sized dining kitchen, a beautifully neutral lounge with vaulted ceilings and large windows allowing lots of lights and spectacular views of the River Tilt. A hallway leads to WC/cloakroom, bathroom (with Jacuzzi bath and Sauna!) and three bedrooms - one single, a double and an impressive master with mirrored sliding doors leading to the ensuite.

**Hallway** (19' 7" x 2' 11") or (5.96m x 0.89m)

**Kitchen/Diner** (18' 1" x 10' 9") or (5.50m x 3.27m)

**Living Room** (18' 1" x 11' 5") or (5.51m x 3.47m)

**WC** (6' 4" x 5' 3") or (1.94m x 1.59m)

**Bedroom 1** (10' 11" x 10' 7") or (3.34m x 3.23m)