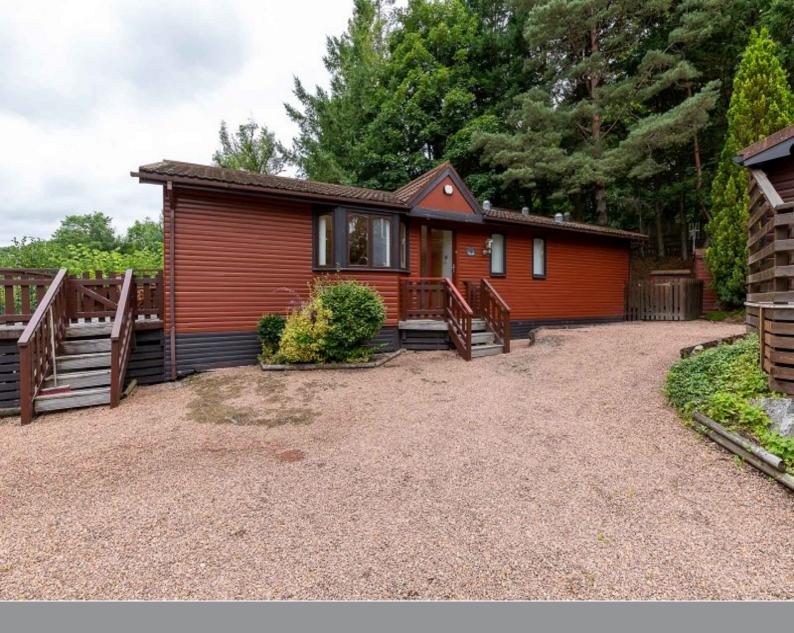

## Lodge 6, Poachers, River Tilt Park, Bridge Of Tilt, PH18 5TA

Offers Over **£125,000** 

J&H Mitchell are delighted to present this exciting opportunity to purchase a modern and immaculately presented three bedroom lodge, set in a stunning riverside location on the award-winning River Tilt Park.

Outside, a gravelled driveway provides for lots of parking. A large two-tiered decking overlooking the river is the perfect place to entertain in the summer evenings.

The lodge is being offered for sale fully furnished.