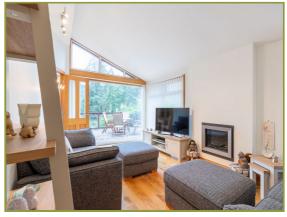

Tucked away in a peaceful corner of the park, this three bedroom lodge has been finished to a high standard and comprises entrance hall, good-sized dining kitchen, a beautifully neutral lounge with vaulted ceilings and large windows allowing lots of lights and spectacular views of the River Tilt. A hallway leads to WC/cloakroom, bathroom (with Jacuzzi bath and Sauna!) and three bedrooms - one single, a double and an impressive master with mirrored sliding doors leading to the ensuite.

Outside, a gravelled driveway provides for lots of parking. A large two-tiered decking overlooking the river is the perfect place to entertain in the summer evenings.

The lodge is being offered for sale fully furnished.