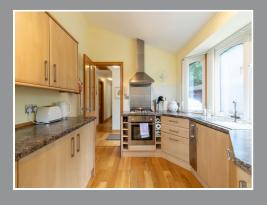

Tucked away in a peaceful corner of the park, this three bedroom lodge has been finished to a high standard and comprises entrance hall, good-sized dining kitchen, a beautifully neutral lounge with vaulted ceilings and large windows allowing lots of lights and spectacular views of the River Tilt. A hallway leads to WC/cloakroom, bathroom (with Jacuzzi bath and Sauna!) and three bedrooms - one single, a double and an impressive master with mirrored sliding doors leading to the ensuite.

**Hallway** (19' 7" x 2' 11") or (5.96m x 0.89m)

**Kitchen/Diner** (18' 1" x 10' 9") or (5.50m x 3.27m)

**Living Room** (18' 1" x 11' 5") or (5.51m x 3.47m)

**WC** (6' 4" x 5' 3") or (1.94m x 1.59m)

**Bedroom 1** (10' 11" x 10' 7") or (3.34m x 3.23m)