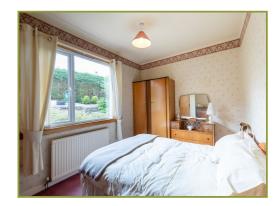

**Living/Dining Room** (27' 8" x 21' 0") or (8.44m x 6.41m)

**Kitchen** (11' 3" x 8' 10") or (3.44m x 2.69m)

**Back Entrance/Utility Area** (7' 9" x 3' 8") or (2.36m x 1.13m)

**Bedroom 1** (14' 8" x 9' 3") or (4.48m x 2.81m) **Bedroom 2** (11' 0" x 8' 10") or (3.36m x 2.70m) **Bedroom 3** (10' 5" x 8' 10") or (3.18m x 2.69m) **Bedroom 4** (12' 5" x 8' 10") or (3.79m x 2.69m) **Entrance Hall** (8' 4" x 4' 8") or (2.54m x 1.41m)