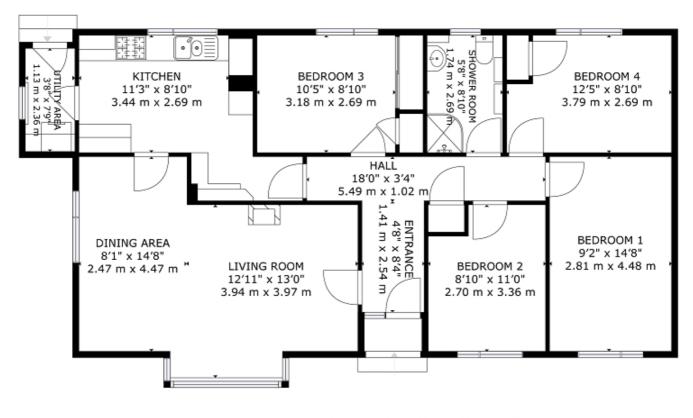

**Living/Dining Room** (27' 8" x 21' 0") or (8.44m x 6.41m)

**Kitchen** (11' 3" x 8' 10") or (3.44m x 2.69m)

**Back Entrance/Utility Area** (7' 9" x 3' 8") or (2.36m x 1.13m)

**Bedroom 1** (14' 8" x 9' 3") or (4.48m x 2.81m) **Bedroom 2** (11' 0" x 8' 10") or (3.36m x 2.70m) **Bedroom 3** (10' 5" x 8' 10") or (3.18m x 2.69m) **Bedroom 4** (12' 5" x 8' 10") or (3.79m x 2.69m) **Entrance Hall** (8' 4" x 4' 8") or (2.54m x 1.41m)

Hallway (18' 0" x 3' 4") or (5.49m x 1.02m)

Glenmasson, Moness Terrace, Aberfeldy, PH15 2AD GROSS INTERNAL AREA TOTAL: 1119 Sq.ft, 104 m<sup>2</sup>

The energy efficiency rating is a measure of the overall efficiency of a home. The higher the rating the more energy efficient the home is and the lower the fuel bills will be.