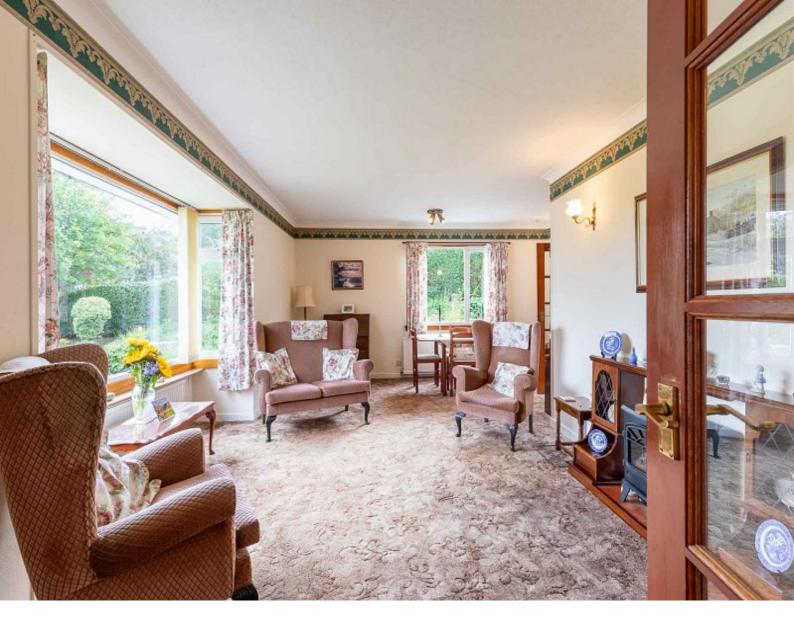

**Living/Dining Room** (27' 8" x 21' 0") or (8.44m x 6.41m)

**Kitchen** (11' 3" x 8' 10") or (3.44m x 2.69m)

**Back Entrance/Utility Area** (7' 9" x 3' 8") or (2.36m x 1.13m)

**Bedroom 1** (14' 8" x 9' 3") or (4.48m x 2.81m) **Bedroom 2** (11' 0" x 8' 10") or (3.36m x 2.70m) **Bedroom 3** (10' 5" x 8' 10") or (3.18m x 2.69m) **Bedroom 4** (12' 5" x 8' 10") or (3.79m x 2.69m) **Entrance Hall** (8' 4" x 4' 8") or (2.54m x 1.41m)