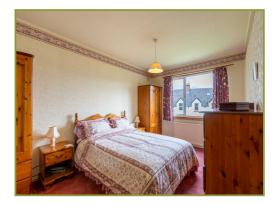

**Living/Dining Room** (27' 8" x 21' 0") or (8.44m x 6.41m)

**Kitchen** (11' 3" x 8' 10") or (3.44m x 2.69m)

**Back Entrance/Utility Area** (7' 9" x 3' 8") or (2.36m x 1.13m)

**Bedroom 1** (14' 8" x 9' 3") or (4.48m x 2.81m) **Bedroom 2** (11' 0" x 8' 10") or (3.36m x 2.70m) **Bedroom 3** (10' 5" x 8' 10") or (3.18m x 2.69m) **Bedroom 4** (12' 5" x 8' 10") or (3.79m x 2.69m) **Entrance Hall** (8' 4" x 4' 8") or (2.54m x 1.41m)