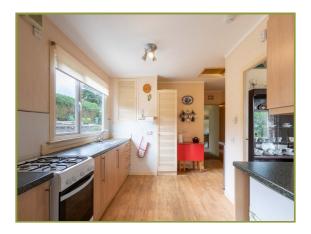

**Living/Dining Room** (27' 8" x 21' 0") or (8.44m x 6.41m)

**Kitchen** (11' 3" x 8' 10") or (3.44m x 2.69m)

**Back Entrance/Utility Area** (7' 9" x 3' 8") or (2.36m x 1.13m)

**Bedroom 1** (14' 8" x 9' 3") or (4.48m x 2.81m) **Bedroom 2** (11' 0" x 8' 10") or (3.36m x 2.70m) **Bedroom 3** (10' 5" x 8' 10") or (3.18m x 2.69m) **Bedroom 4** (12' 5" x 8' 10") or (3.79m x 2.69m) **Entrance Hall** (8' 4" x 4' 8") or (2.54m x 1.41m)