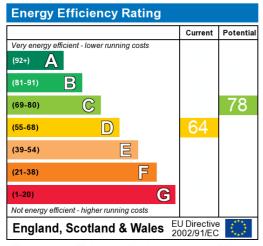

Glenmasson, Moness Terrace, Aberfeldy, PH15 2AD GROSS INTERNAL AREA TOTAL: 1119 Sq.ft, 104 m<sup>2</sup>

The energy efficiency rating is a measure of the overall efficiency of a home. The higher the rating the more energy efficient the home is and the lower the fuel bills will be.