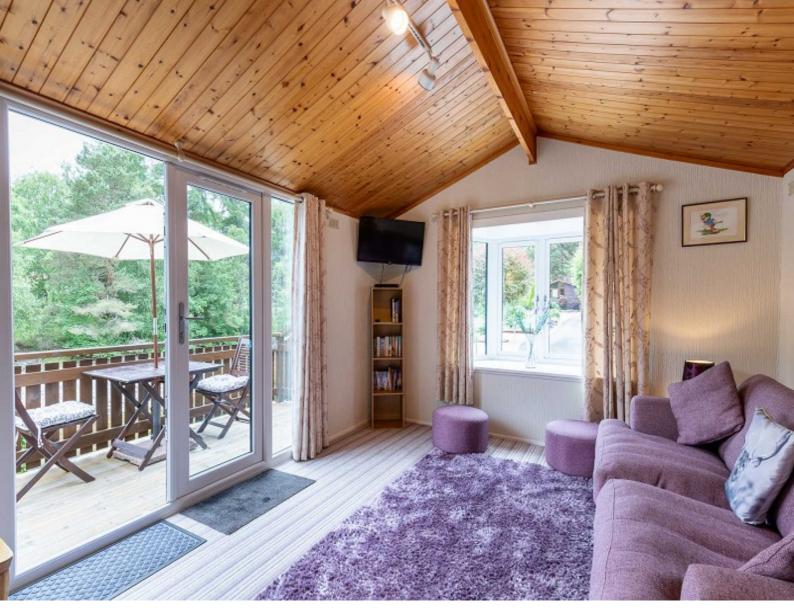

## Offers In Region Of £80,000

J&H Mitchell are delighted to bring to market this well-presented one bedroom lodge in an idyllic riverside setting on the award-winning River Tilt Park.

The deceptively bright and spacious lodge, with beautiful bay windows throughout, comprises open-plan living/kitchen/dining room, with French doors leading to a decked seating area overlooking the River Tilt. The kitchen is well-appointed with integrated electric oven and hob,fridge-freezer, microwave and washing machine. A good sized double bedroom with built-in wardrobe, and shower room completes the accommodation.

Outside, a gravelled driveway provides ample parking, and a timber shed for storage.

The ideal location overlooking the River Tilt makes this lodge a welcome addition to the market. Viewing is highly recommended and strictly by appointment. Annual fees and lease details can be discussed upon viewing appointment.