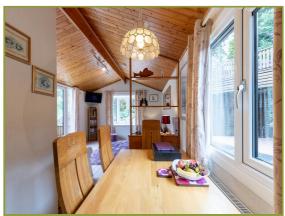

## Offers In Region Of £80,000

J&H Mitchell are delighted to bring to market this well-presented one bedroom lodge in an idyllic riverside setting on the award-winning River Tilt Park.

The deceptively bright and spacious lodge, with beautiful bay windows throughout, comprises open-plan living/kitchen/dining room, with French doors leading to a decked seating area overlooking the River Tilt. The kitchen is well-appointed with integrated electric oven and hob,fridge-freezer, microwave and washing machine. A good sized double bedroom with built-in wardrobe, and shower room completes the accommodation.