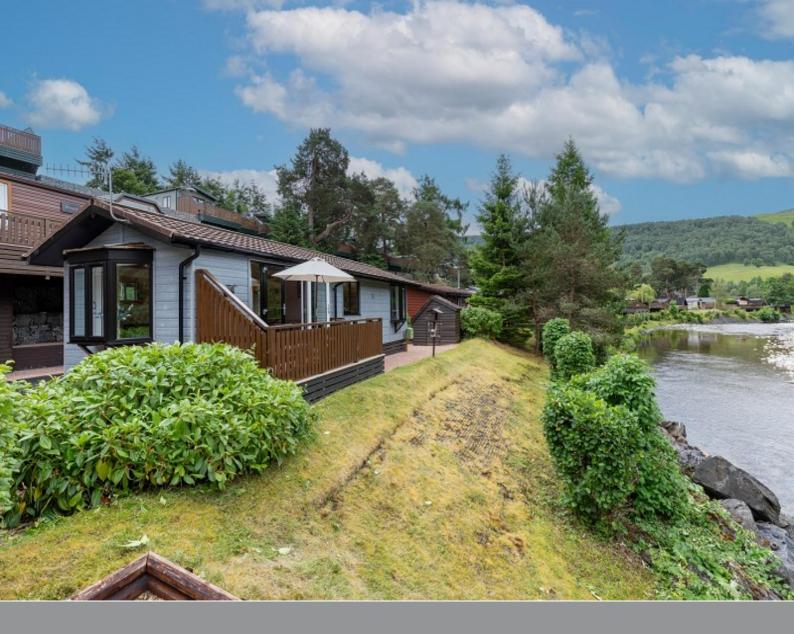

## Otter, River Tilt Park, Bridge Of Tilt, Pitlochry, PH18 5TA

## Offers In Region Of £80,000

J&H Mitchell are delighted to bring to market this well-presented one bedroom lodge in an idyllic riverside setting on the award-winning River Tilt Park.

The deceptively bright and spacious lodge, with beautiful bay windows throughout, comprises open-plan living/kitchen/dining room, with French doors leading to a decked seating area overlooking the River Tilt. The kitchen is well-appointed with integrated electric oven and hob,fridge-freezer, microwave and washing machine. A good sized double bedroom with built-in wardrobe, and shower room completes the accommodation.

Outside, a gravelled driveway provides ample parking, and a timber shed for storage.

The ideal location overlooking the River Tilt makes this lodge a welcome addition to the market. Viewing is highly recommended and strictly by appointment. Annual fees and lease details can be discussed upon viewing appointment.

## **Directions**

From Pitlochry head north along the A9 towards Inverness and turn right at the exit for the B8079 to Blair Atholl and Bruar. Continue into Bridge of Tilt and turn left onto Invertilt Road, then turn right into the River Tilt Park. You will see Reception on your left but carry on verging to your right, through the electric gates and down the hill. At the bottom turn left and continue along, you will see Otter on your right, overlooking the river.