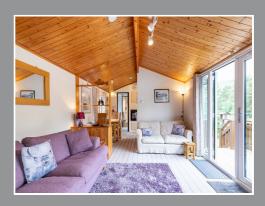

## Offers In Region Of £80,000

J&H Mitchell are delighted to bring to market this well-presented one bedroom lodge in an idyllic riverside setting on the award-winning River Tilt Park.

The deceptively bright and spacious lodge, with beautiful bay windows throughout, comprises open-plan living/kitchen/dining room, with French doors leading to a decked seating area overlooking the River Tilt. The kitchen is well-appointed with integrated electric oven and hob,fridge-freezer, microwave and washing machine. A good sized double bedroom with built-in wardrobe, and shower room completes the accommodation.