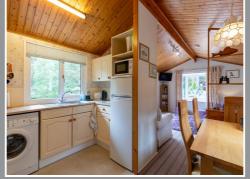

## Offers In Region Of £80,000

J&H Mitchell are delighted to bring to market this well-presented one bedroom lodge in an idyllic riverside setting on the award-winning River Tilt Park.

The deceptively bright and spacious lodge, with beautiful bay windows throughout, comprises open-plan living/kitchen/dining room, with French doors leading to a decked seating area overlooking the River Tilt. The kitchen is well-appointed with integrated electric oven and hob,fridge-freezer, microwave and washing machine. A good sized double bedroom with built-in wardrobe, and shower room completes the accommodation.

**Kitchen** (9' 0" x 7' 1") or (2.74m x 2.15m)

**Bedroom 1** (10' 11" x 8' 4") or (3.34m x 2.53m)

**Shower Room** (7' 8" x 4' 6") or (2.34m x 1.38m)