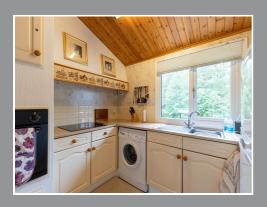

## Offers In Region Of £80,000

J&H Mitchell are delighted to bring to market this well-presented one bedroom lodge in an idyllic riverside setting on the award-winning River Tilt Park.

The deceptively bright and spacious lodge, with beautiful bay windows throughout, comprises open-plan living/kitchen/dining room, with French doors leading to a decked seating area overlooking the River Tilt. The kitchen is well-appointed with integrated electric oven and hob,fridge-freezer, microwave and washing machine. A good sized double bedroom with built-in wardrobe, and shower room completes the accommodation.

**Kitchen** (9' 0" x 7' 1") or (2.74m x 2.15m)

**Bedroom 1** (10' 11" x 8' 4") or (3.34m x 2.53m)

**Shower Room** (7' 8" x 4' 6") or (2.34m x 1.38m)