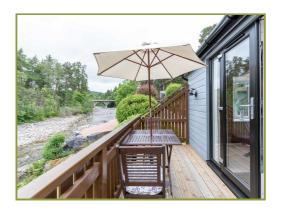

## Offers In Region Of £80,000

J&H Mitchell are delighted to bring to market this well-presented one bedroom lodge in an idyllic riverside setting on the award-winning River Tilt Park.

The deceptively bright and spacious lodge, with beautiful bay windows throughout, comprises open-plan living/kitchen/dining room, with French doors leading to a decked seating area overlooking the River Tilt. The kitchen is well-appointed with integrated electric oven and hob,fridge-freezer, microwave and washing machine. A good sized double bedroom with built-in wardrobe, and shower room completes the accommodation.

Outside, a gravelled driveway provides ample parking, and a timber shed for storage.

The ideal location overlooking the River Tilt makes this lodge a welcome addition to the market. Viewing is highly recommended and strictly by appointment. Annual fees and lease details can be discussed upon viewing appointment.