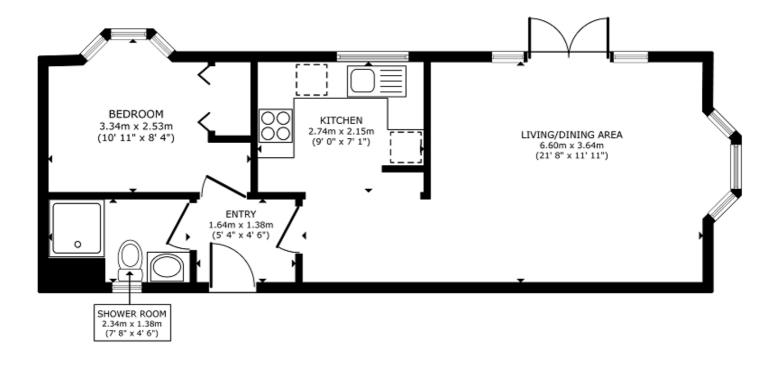

**Kitchen** (9' 0" x 7' 1") or (2.74m x 2.15m)

**Bedroom 1** (10' 11" x 8' 4") or (3.34m x 2.53m)

**Shower Room** (7' 8" x 4' 6") or (2.34m x 1.38m)

## L16 Otter, River Tilt Park, Bridge of Tilt, PH18 5TE

GROSS INTERNAL AREA
FLOOR PLAN 40.1 m² (432 sq.ft.)
TOTAL: 40.1 m² (432 sq.ft.)
SEZES AND DIMENSIONS ARE APPROXIMENTE, ACTUAL MAY WARY.

The energy efficiency rating is a measure of the overall efficiency of a home. The higher the rating the more energy efficient the home is and the lower the fuel bills will be.