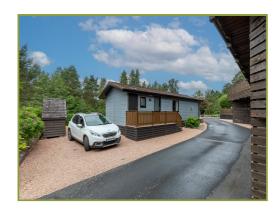

Outside, a gravelled driveway provides ample parking, and a timber shed for storage.

The ideal location overlooking the River Tilt makes this lodge a welcome addition to the market. Viewing is highly recommended and strictly by appointment. Annual fees and lease details can be discussed upon viewing appointment.

## **Directions**

From Pitlochry head north along the A9 towards Inverness and turn right at the exit for the B8079 to Blair Atholl and Bruar. Continue into Bridge of Tilt and turn left onto Invertilt Road, then turn right into the River Tilt Park. You will see Reception on your left but carry on verging to your right, through the electric gates and down the hill. At the bottom turn left and continue along, you will see Otter on your right, overlooking the river.