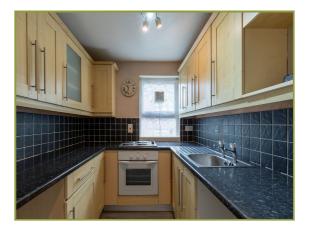

# Offers Over **£110,000**

J&H Mitchell are delighted to present this two bedroom maisonette in a town centre location overlooking the Moness Burn in Aberfeldy.

Built around 1990 the property, entered via an external stairwell, comprises entrance hall, living room, kitchen, and double bedroom on the first floor level, with a further bedroom and bathroom upstairs. The property is heated by "Fischer" panel heating system, and the windows are double glazed.

Entrance (6' 8" x 3' 7") or (2.02m x 1.10m) Hallway (15' 2" x 3' 0") or (4.63m x 0.91m) Living Room (14' 8" x 11' 3") or (4.46m x 3.42m) Kitchen (7' 9" x 7' 1") or (2.35m x 2.17m) Bedroom 1 (11' 0" x 7' 9") or (3.35m x 2.35m) Landing (6' 3" x 3' 4") or (1.91m x 1.01m) Bedroom 2 (11' 1" x 10' 11") or (3.37m x 3.33m) Bathroom (7' 11" x 7' 1") or (2.42m x 2.15m)