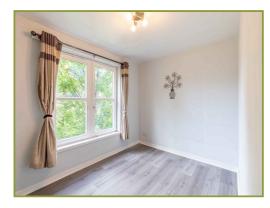

Entrance (6' 8" x 3' 7") or (2.02m x 1.10m) Hallway (15' 2" x 3' 0") or (4.63m x 0.91m) Living Room (14' 8" x 11' 3") or (4.46m x 3.42m) Kitchen (7' 9" x 7' 1") or (2.35m x 2.17m) Bedroom 1 (11' 0" x 7' 9") or (3.35m x 2.35m) Landing (6' 3" x 3' 4") or (1.91m x 1.01m) Bedroom 2 (11' 1" x 10' 11") or (3.37m x 3.33m) Bathroom (7' 11" x 7' 1") or (2.42m x 2.15m)