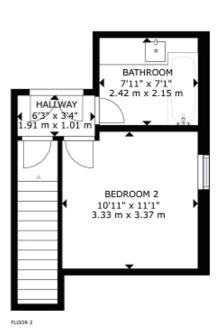

Entrance (6' 8" x 3' 7") or (2.02m x 1.10m) Hallway (15' 2" x 3' 0") or (4.63m x 0.91m) Living Room (14' 8" x 11' 3") or (4.46m x 3.42m) Kitchen (7' 9" x 7' 1") or (2.35m x 2.17m) Bedroom 1 (11' 0" x 7' 9") or (3.35m x 2.35m) Landing (6' 3" x 3' 4") or (1.91m x 1.01m) Bedroom 2 (11' 1" x 10' 11") or (3.37m x 3.33m) Bathroom (7' 11" x 7' 1") or (2.42m x 2.15m)

#### 1 Birks View, Bridgend, Aberfeldy, PH15 2DF

GROSS INTERNAL AREA FLOOR 1: 461 sq ft, 42.87 m2, FLOOR 2: 256 sq ft, 23.81 m2 TOTAL: 717 sq ft, 66.68 m2

The energy efficiency rating is a measure of the overall efficiency of a home. The higher the rating the more energy efficient the home is and the lower the fuel bills will be.