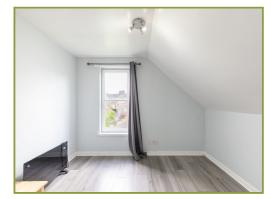

Entrance (6' 8" x 3' 7") or (2.02m x 1.10m) Hallway (15' 2" x 3' 0") or (4.63m x 0.91m) Living Room (14' 8" x 11' 3") or (4.46m x 3.42m) Kitchen (7' 9" x 7' 1") or (2.35m x 2.17m) Bedroom 1 (11' 0" x 7' 9") or (3.35m x 2.35m) Landing (6' 3" x 3' 4") or (1.91m x 1.01m) Bedroom 2 (11' 1" x 10' 11") or (3.37m x 3.33m) Bathroom (7' 11" x 7' 1") or (2.42m x 2.15m)