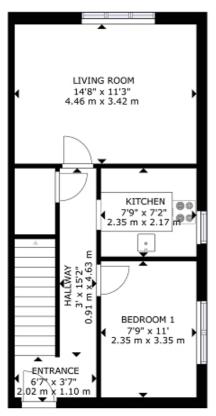

Entrance (6' 8" x 3' 7") or (2.02m x 1.10m) Hallway (15' 2" x 3' 0") or (4.63m x 0.91m) Living Room (14' 8" x 11' 3") or (4.46m x 3.42m) Kitchen (7' 9" x 7' 1") or (2.35m x 2.17m) Bedroom 1 (11' 0" x 7' 9") or (3.35m x 2.35m) Landing (6' 3" x 3' 4") or (1.91m x 1.01m) Bedroom 2 (11' 1" x 10' 11") or (3.37m x 3.33m) Bathroom (7' 11" x 7' 1") or (2.42m x 2.15m)

#### 1 Birks View, Bridgend, Aberfeldy, PH15 2DF

GROSS INTERNAL AREA FLOOR 1: 461 sq ft, 42.87 m2, FLOOR 2: 256 sq ft, 23.81 m2 TOTAL: 717 sq ft, 66.68 m2

The energy efficiency rating is a measure of the overall efficiency of a home. The higher the rating the more energy efficient the home is and the lower the fuel bills will be.