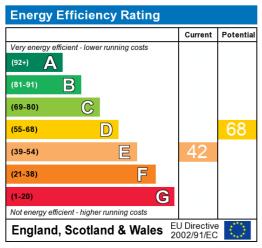

#### 1 Birks View, Bridgend, Aberfeldy, PH15 2DF

GROSS INTERNAL AREA FLOOR 1: 461 sq ft, 42.87 m2, FLOOR 2: 256 sq ft, 23.81 m2 TOTAL: 717 sq ft, 66.68 m2

The energy efficiency rating is a measure of the overall efficiency of a home. The higher the rating the more energy efficient the home is and the lower the fuel bills will be.