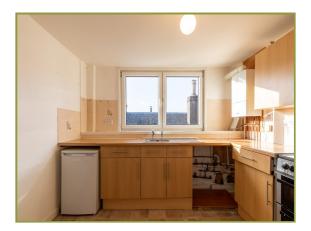

## Offers Over **£145,000**

We are delighted to bring to market this three bedroom top floor flat, close to all amenities in the beautiful town of Aberfeldy.

Situated in a town centre location, this bright and spacious property comprises shared main entrance with stairs leading to the top floor, entrance vestibule, large living/dining room with dual aspect windows and beautiful views of the valley beyond, kitchen, three good sized bedrooms (one with wash hand basin), family bathroom and additional shower room. The property benefits from double glazing and gas central heating.

**Entrance Vestibule** (8' 4" x 5' 10") or (2.54m x 1.78m)

**Hallway** (36' 9" x 6' 5") or (11.19m x 1.96m) **Living/Dining Room** (24' 6" x 15' 1") or (7.48m x 4.60m)

Kitchen (10' 11" x 10' 6") or (3.33m x 3.21m)
Bathroom (10' 11" x 5' 11") or (3.33m x 1.80m)
Shower Room (10' 11" x 2' 10") or (3.33m x 0.86m)
Bedroom 1 (15' 7" x 12' 10") or (4.75m x 3.90m)
Bedroom 2 (15' 7" x 11' 10") or (4.75m x 3.60m)
Bedroom 3 (15' 10" x 10' 11") or (4.83m x 3.33m)