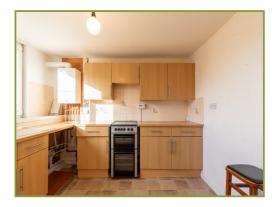

## Offers Over **£145,000**

We are delighted to bring to market this three bedroom top floor flat, close to all amenities in the beautiful town of Aberfeldy.

Situated in a town centre location, this bright and spacious property comprises shared main entrance with stairs leading to the top floor, entrance vestibule, large living/dining room with dual aspect windows and beautiful views of the valley beyond, kitchen, three good sized bedrooms (one with wash hand basin), family bathroom and additional shower room. The property benefits from double glazing and gas central heating.

**Entrance Vestibule** (8' 4" x 5' 10") or (2.54m x 1.78m)

**Hallway** (36' 9" x 6' 5") or (11.19m x 1.96m) **Living/Dining Room** (24' 6" x 15' 1") or (7.48m x 4.60m)

Kitchen (10' 11" x 10' 6") or (3.33m x 3.21m)
Bathroom (10' 11" x 5' 11") or (3.33m x 1.80m)
Shower Room (10' 11" x 2' 10") or (3.33m x 0.86m)
Bedroom 1 (15' 7" x 12' 10") or (4.75m x 3.90m)
Bedroom 2 (15' 7" x 11' 10") or (4.75m x 3.60m)
Bedroom 3 (15' 10" x 10' 11") or (4.83m x 3.33m)