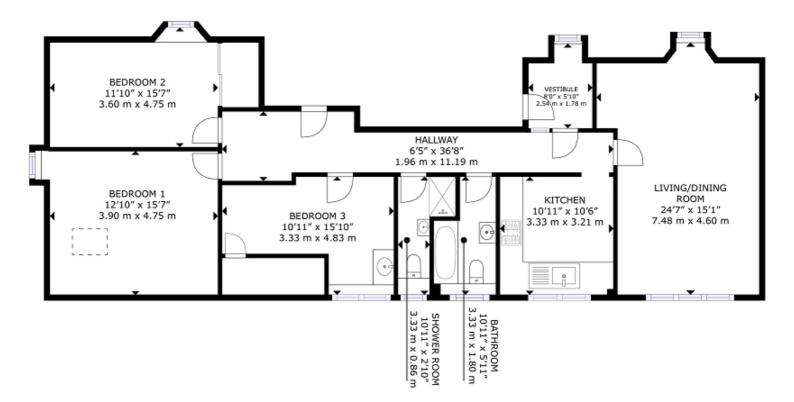

**Entrance Vestibule** (8' 4" x 5' 10") or (2.54m x 1.78m)

**Hallway** (36' 9" x 6' 5") or (11.19m x 1.96m) **Living/Dining Room** (24' 6" x 15' 1") or (7.48m x 4.60m)

Kitchen (10' 11" x 10' 6") or (3.33m x 3.21m)
Bathroom (10' 11" x 5' 11") or (3.33m x 1.80m)
Shower Room (10' 11" x 2' 10") or (3.33m x 0.86m)
Bedroom 1 (15' 7" x 12' 10") or (4.75m x 3.90m)
Bedroom 2 (15' 7" x 11' 10") or (4.75m x 3.60m)
Bedroom 3 (15' 10" x 10' 11") or (4.83m x 3.33m)

Top Floor Flat, Rosemount, Crieff Road, Aberfeldy, PH15 2BJ

GROSS INTERNAL AREA FLOOR PLAN: 1,238 sq. ft, 115 m<sup>2</sup> IZES AND DIMENSIONS ARE APPROXIMATE, ACTUAL MAY WAVE

The energy efficiency rating is a measure of the overall efficiency of a home. The higher the rating the more energy efficient the home is and the lower the fuel bills will be.