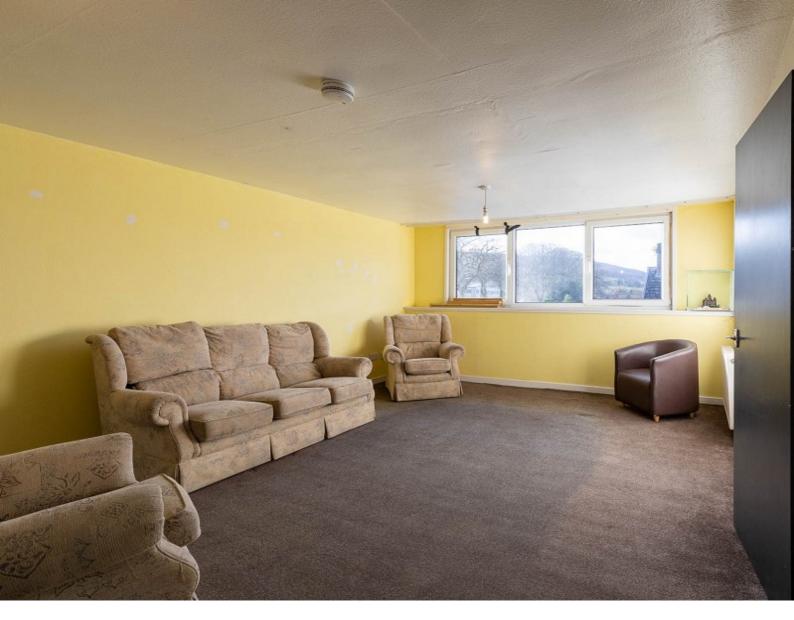

## Offers Over **£145,000**

We are delighted to bring to market this three bedroom top floor flat, close to all amenities in the beautiful town of Aberfeldy.

Situated in a town centre location, this bright and spacious property comprises shared main entrance with stairs leading to the top floor, entrance vestibule, large living/dining room with dual aspect windows and beautiful views of the valley beyond, kitchen, three good sized bedrooms (one with wash hand basin), family bathroom and additional shower room. The property benefits from double glazing and gas central heating.

**Entrance Vestibule** (8' 4" x 5' 10") or (2.54m x 1.78m)

**Hallway** (36' 9" x 6' 5") or (11.19m x 1.96m) **Living/Dining Room** (24' 6" x 15' 1") or (7.48m x 4.60m)

Kitchen (10' 11" x 10' 6") or (3.33m x 3.21m)
Bathroom (10' 11" x 5' 11") or (3.33m x 1.80m)
Shower Room (10' 11" x 2' 10") or (3.33m x 0.86m)
Bedroom 1 (15' 7" x 12' 10") or (4.75m x 3.90m)
Bedroom 2 (15' 7" x 11' 10") or (4.75m x 3.60m)
Bedroom 3 (15' 10" x 10' 11") or (4.83m x 3.33m)